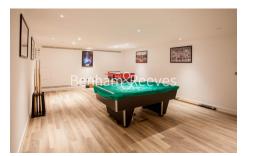

### **Property features**

Luxury One Bedroom Apartment | Bespoke Tiled Shower Wet Room | Private Balcony | Integrated Heating & Cooling System | Communal Terraces & Courtyards | EPC-B | 24 Hour Concierge Service | Gym, Heated Pool & Jacuzzi | Cinema & Games Room | Next To Tower Hill Underground Station, Tower Gateway DLR