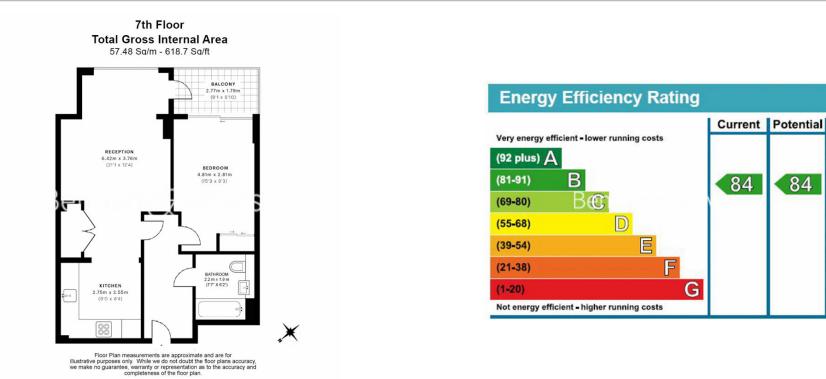

### **Property features**

Luxury One Bedroom Apartment | Bespoke Tiled Shower Wet Room | Private Balcony | Integrated Heating & Cooling System | Communal Terraces & Courtyards | EPC-B | 24 Hour Concierge Service | Gym, Heated Pool & Jacuzzi | Cinema & Games Room | Next To Tower Hill Underground Station, Tower Gateway DLR