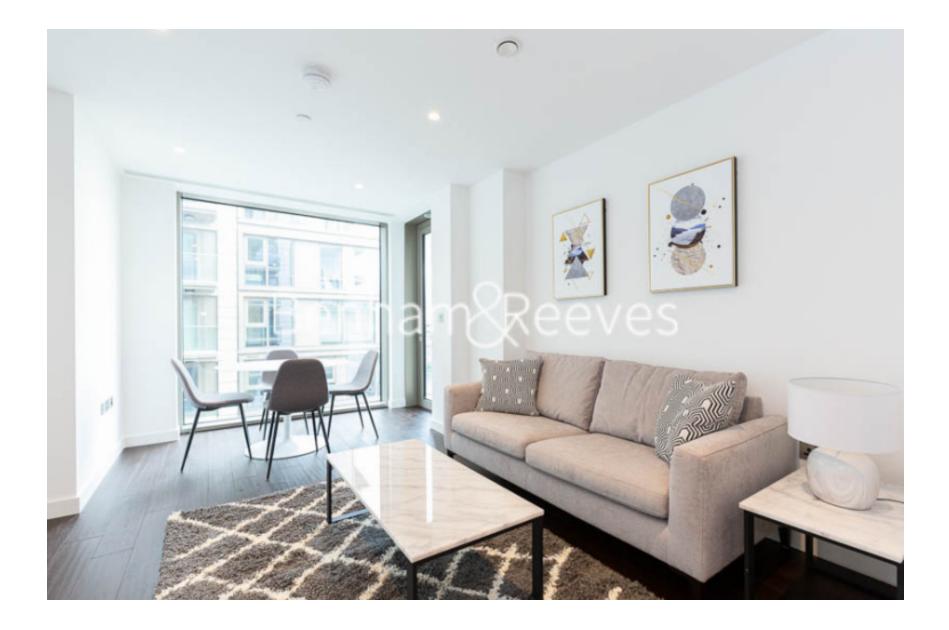

## 🛋 1 Bedroom 🖼 1 Bathroom 🕮 Furnished

Luxury apartment situated in a stunning prestigious residential development with outstanding amenities. The Zone 1 Tower Gateway Station is two minutes walk away and is one of the main starting points for the DLR transit system that links to Canary Wharf, London City Airport and Stratford.

### **Property features**

Luxury One Bedroom Apartment | Bespoke Tiled Shower Wet Room | Private Balcony | Integrated Heating & Cooling System | Communal Terraces & Courtyards | EPC-B | 24 Hour Concierge Service | Gym, Heated Pool & Jacuzzi | Cinema & Games Room | Next To Tower Hill Underground Station, Tower Gateway DLR