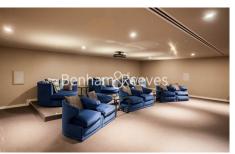

### **Property features**

Luxury One Bedroom Apartment | Bespoke Tiled Shower Wet Room | Private Balcony | Integrated Heating & Cooling System | Communal Terraces & Courtyards | EPC-B | 24 Hour Concierge Service | Gym, Heated Pool & Jacuzzi | Cinema & Games Room | Next To Tower Hill Underground Station, Tower Gateway DLR