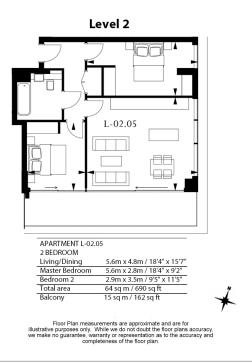

## **Property features**

Luxury 2 Bedroom Apartment | Open Plan Reception With Balcony | Fitted Kitchen With Integrated Siemens Appliances | 2 Double Bedrooms Well Equipped Including Wardrobes | Bespoke Bathroom With Mirrored Vanity Cabinets | EPC-B | Wood Floors, LED Mood Lighting, Underfloor Heating & Comfort | 24hr Concierge, Residents Lounge, Pool, Jacuzzi, Gym & Cinem | Communal Roof & Lower Terraces & Recreation Room | Moments From Tower Hill Underground & Tower Gateway DLR Stat