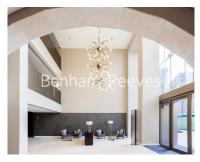

## **Property features**

Luxury 2 Bedroom Apartment | Open Plan Reception With Balcony | Fitted Kitchen With Integrated Siemens Appliances | 2 Double Bedrooms Well Equipped Including Wardrobes | Bespoke Bathroom With Mirrored Vanity Cabinets | EPC-B | Wood Floors, LED Mood Lighting, Underfloor Heating & Comfort | 24hr Concierge, Residents Lounge, Pool, Jacuzzi, Gym & Cinem | Communal Roof & Lower Terraces & Recreation Room | Moments From Tower Hill Underground & Tower Gateway DLR Stat