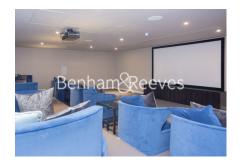

## **Property features**

Luxury 2 Bedroom Apartment | Open Plan Reception With Balcony | Fitted Kitchen With Integrated Siemens Appliances | 2 Double Bedrooms Well Equipped Including Wardrobes | Bespoke Bathroom With Mirrored Vanity Cabinets | EPC-B | Wood Floors, LED Mood Lighting, Underfloor Heating & Comfort | 24hr Concierge, Residents Lounge, Pool, Jacuzzi, Gym & Cinem | Communal Roof & Lower Terraces & Recreation Room | Moments From Tower Hill Underground & Tower Gateway DLR Stat