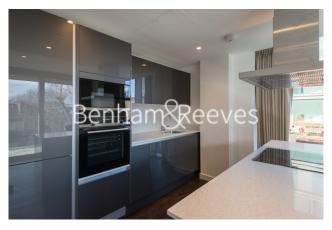

## **Property features**

Luxury 2 Bedroom Apartment | Open Plan Reception With Balcony | Fitted Kitchen With Integrated Siemens Appliances | 2 Double Bedrooms Well Equipped Including Wardrobes | Bespoke Bathroom With Mirrored Vanity Cabinets | EPC-B | Wood Floors, LED Mood Lighting, Underfloor Heating & Comfort | 24hr Concierge, Residents Lounge, Pool, Jacuzzi, Gym & Cinem | Communal Roof & Lower Terraces & Recreation Room | Moments From Tower Hill Underground & Tower Gateway DLR Stat