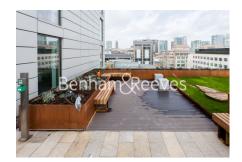

## **Property features**

Luxury 2 Bedroom Apartment | Open Plan Reception With Balcony | Fitted Kitchen With Integrated Siemens Appliances | 2 Double Bedrooms Well Equipped Including Wardrobes | Bespoke Bathroom With Mirrored Vanity Cabinets | EPC-B | Wood Floors, LED Mood Lighting, Underfloor Heating & Comfort | 24hr Concierge, Residents Lounge, Pool, Jacuzzi, Gym & Cinem | Communal Roof & Lower Terraces & Recreation Room | Moments From Tower Hill Underground & Tower Gateway DLR Stat