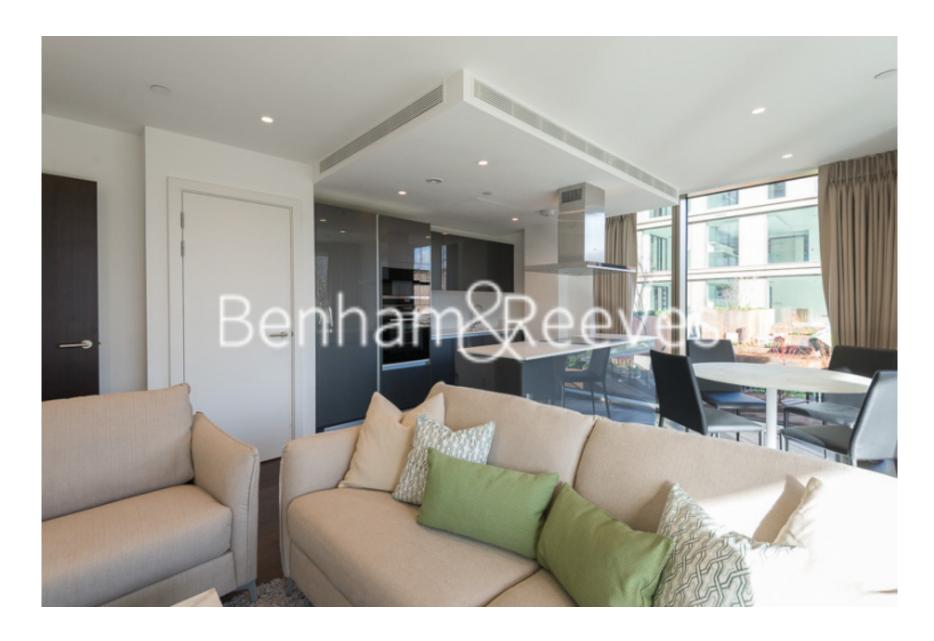

Lavender Place, Royal Mint Gardens, E1

£808 per week, £3,500 per month + fees

■ 2 Bedrooms ■ 1 Bathroom ■ Furnished

Stunning, luxury 2nd floor apartment situated within an exclusive development with outstanding onsite amenities. Located within a short walk into The City and moments from Tower Hill (Underground), Tower Gateway (DLR)

## **Property features**

Luxury 2 Bedroom Apartment | Open Plan Reception With Balcony | Fitted Kitchen With Integrated Siemens Appliances | 2 Double Bedrooms Well Equipped Including Wardrobes | Bespoke Bathroom With Mirrored Vanity Cabinets | EPC-B | Wood Floors, LED Mood Lighting, Underfloor Heating & Comfort | 24hr Concierge, Residents Lounge, Pool, Jacuzzi, Gym & Cinem | Communal Roof & Lower Terraces & Recreation Room | Moments From Tower Hill Underground & Tower Gateway DLR Stat