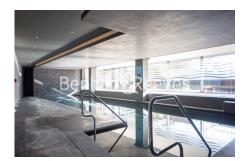

## **Property features**

Luxury 2 Bedroom Apartment | Open Plan Reception With Balcony | Fitted Kitchen With Integrated Siemens Appliances | 2 Double Bedrooms Well Equipped Including Wardrobes | Bespoke Bathroom With Mirrored Vanity Cabinets | EPC-B | Wood Floors, LED Mood Lighting, Underfloor Heating & Comfort | 24hr Concierge, Residents Lounge, Pool, Jacuzzi, Gym & Cinem | Communal Roof & Lower Terraces & Recreation Room | Moments From Tower Hill Underground & Tower Gateway DLR Stat