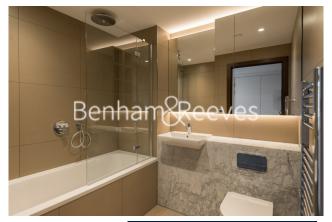

## **Property features**

Luxury 2 Bedroom Apartment | Open Plan Reception With Balcony | Fitted Kitchen With Integrated Siemens Appliances | 2 Double Bedrooms Well Equipped Including Wardrobes | Bespoke Bathroom With Mirrored Vanity Cabinets | EPC-B | Wood Floors, LED Mood Lighting, Underfloor Heating & Comfort | 24hr Concierge, Residents Lounge, Pool, Jacuzzi, Gym & Cinem | Communal Roof & Lower Terraces & Recreation Room | Moments From Tower Hill Underground & Tower Gateway DLR Stat