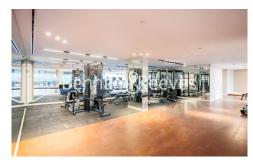

## **Property features**

Luxury 2 Bedroom Apartment | Open Plan Reception With Balcony | Fitted Kitchen With Integrated Siemens Appliances | 2 Double Bedrooms Well Equipped Including Wardrobes | Bespoke Bathroom With Mirrored Vanity Cabinets | EPC-B | Wood Floors, LED Mood Lighting, Underfloor Heating & Comfort | 24hr Concierge, Residents Lounge, Pool, Jacuzzi, Gym & Cinem | Communal Roof & Lower Terraces & Recreation Room | Moments From Tower Hill Underground & Tower Gateway DLR Stat