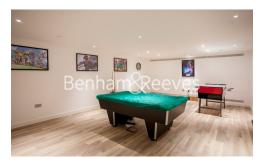

## **Property features**

Luxury 2 Bedroom Apartment | Open Plan Reception With Balcony | Fitted Kitchen With Integrated Siemens Appliances | 2 Double Bedrooms Well Equipped Including Wardrobes | Bespoke Bathroom With Mirrored Vanity Cabinets | EPC-B | Wood Floors, LED Mood Lighting, Underfloor Heating & Comfort | 24hr Concierge, Residents Lounge, Pool, Jacuzzi, Gym & Cinem | Communal Roof & Lower Terraces & Recreation Room | Moments From Tower Hill Underground & Tower Gateway DLR Stat