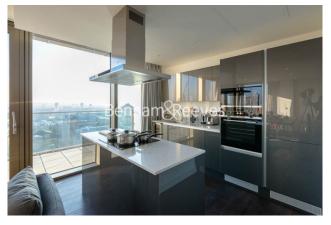

## **Property features**

Three Bedroom Penthouse Apartment | Open Plan Reception / Living Area With Full Length Balcony | Bespoke Fitted Kitchen With Integrated Siemens Appliances | Furnished To High Standard With Three Bedrooms | Luxury Bathroom and En-Suite With Bespoke Vanity Counter | EPC-B | Concierge, Residents Lounge, Pool, Jacuzzi & Gym | Cinema / Screening Room, Games / Recreation Room & Residents | Short Walk To The City, St Catherines Docks | Tower Hill (Underground), Tower Gateway (DLR)