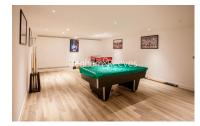

## **Property features**

Three Bedroom Penthouse Apartment | Open Plan Reception / Living Area With Full Length Balcony | Bespoke Fitted Kitchen With Integrated Siemens Appliances | Furnished To High Standard With Three Bedrooms | Luxury Bathroom and En-Suite With Bespoke Vanity Counter | EPC-B | Concierge, Residents Lounge, Pool, Jacuzzi & Gym | Cinema / Screening Room, Games / Recreation Room & Residents | Short Walk To The City, St Catherines Docks | Tower Hill (Underground), Tower Gateway (DLR)