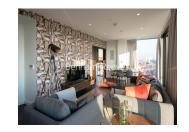

## **Property features**

Three Bedroom Penthouse Apartment | Open Plan Reception / Living Area With Full Length Balcony | Bespoke Fitted Kitchen With Integrated Siemens Appliances | Furnished To High Standard With Three Bedrooms | Luxury Bathroom and En-Suite With Bespoke Vanity Counter | EPC-B | Concierge, Residents Lounge, Pool, Jacuzzi & Gym | Cinema / Screening Room, Games / Recreation Room & Residents | Short Walk To The City, St Catherines Docks | Tower Hill (Underground), Tower Gateway (DLR)