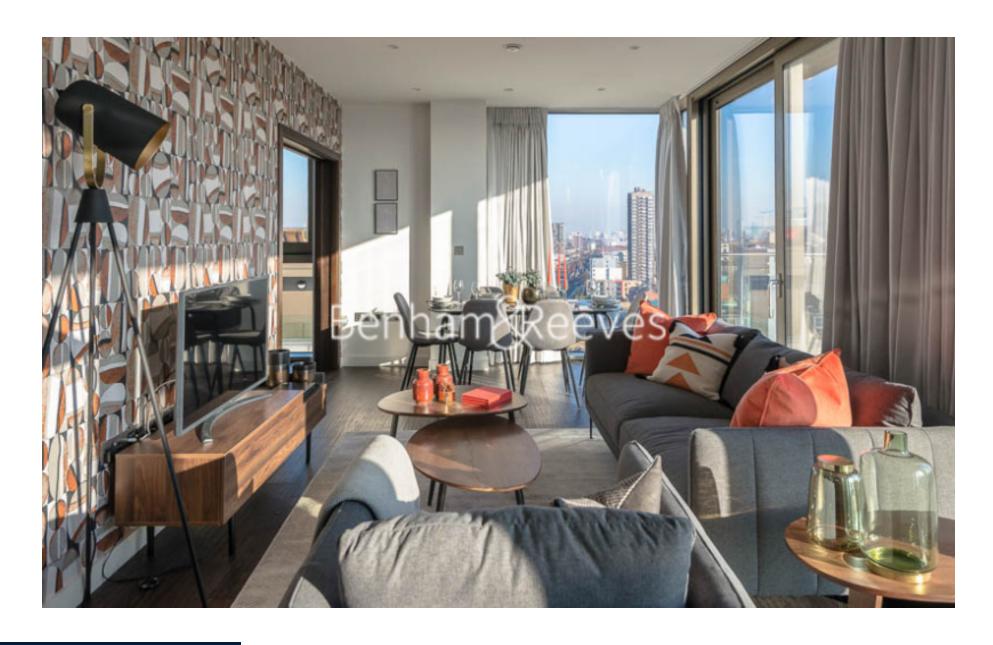

Rosemary Building, Royal Mint Gardens, E1

£1,105 per week, £4,788 per month + fees

■ 3 Bedrooms ■ 2 Bathrooms ■ Furnished

Large stunning, luxury apartment, with full-length South facing balcony, set on the 13th floor of Rosemary Place, situated within the prestigious Royal Mint Gardens development in an attractive location next to Tower Gateway DLR and Tower Hill Underground Stations.

## **Property features**

Three Bedroom Penthouse Apartment | Open Plan Reception / Living Area With Full Length Balcony | Bespoke Fitted Kitchen With Integrated Siemens Appliances | Furnished To High Standard With Three Bedrooms | Luxury Bathroom and En-Suite With Bespoke Vanity Counter | EPC-B | Concierge, Residents Lounge, Pool, Jacuzzi & Gym | Cinema / Screening Room, Games / Recreation Room & Residents | Short Walk To The City, St Catherines Docks | Tower Hill (Underground), Tower Gateway (DLR)