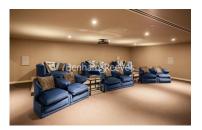

## **Property features**

Three Bedroom Penthouse Apartment | Open Plan Reception / Living Area With Full Length Balcony | Bespoke Fitted Kitchen With Integrated Siemens Appliances | Furnished To High Standard With Three Bedrooms | Luxury Bathroom and En-Suite With Bespoke Vanity Counter | EPC-B | Concierge, Residents Lounge, Pool, Jacuzzi & Gym | Cinema / Screening Room, Games / Recreation Room & Residents | Short Walk To The City, St Catherines Docks | Tower Hill (Underground), Tower Gateway (DLR)