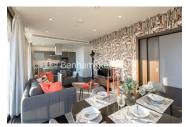

## **Property features**

Three Bedroom Penthouse Apartment | Open Plan Reception / Living Area With Full Length Balcony | Bespoke Fitted Kitchen With Integrated Siemens Appliances | Furnished To High Standard With Three Bedrooms | Luxury Bathroom and En-Suite With Bespoke Vanity Counter | EPC-B | Concierge, Residents Lounge, Pool, Jacuzzi & Gym | Cinema / Screening Room, Games / Recreation Room & Residents | Short Walk To The City, St Catherines Docks | Tower Hill (Underground), Tower Gateway (DLR)