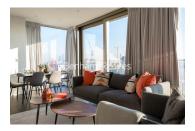

## **Property features**

Three Bedroom Penthouse Apartment | Open Plan Reception / Living Area With Full Length Balcony | Bespoke Fitted Kitchen With Integrated Siemens Appliances | Furnished To High Standard With Three Bedrooms | Luxury Bathroom and En-Suite With Bespoke Vanity Counter | EPC-B | Concierge, Residents Lounge, Pool, Jacuzzi & Gym | Cinema / Screening Room, Games / Recreation Room & Residents | Short Walk To The City, St Catherines Docks | Tower Hill (Underground), Tower Gateway (DLR)