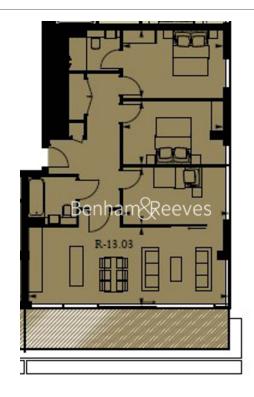

## **Property features**

Three Bedroom Penthouse Apartment | Open Plan Reception / Living Area With Full Length Balcony | Bespoke Fitted Kitchen With Integrated Siemens Appliances | Furnished To High Standard With Three Bedrooms | Luxury Bathroom and En-Suite With Bespoke Vanity Counter | EPC-B | Concierge, Residents Lounge, Pool, Jacuzzi & Gym | Cinema / Screening Room, Games / Recreation Room & Residents | Short Walk To The City, St Catherines Docks | Tower Hill (Underground), Tower Gateway (DLR)