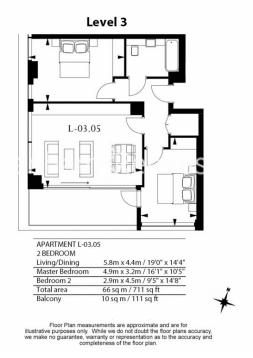

### **Property features**

Luxury 2 Bedroom Apartment | Open Plan Reception / Living Area With Balcony | Bespoke Fitted Kitchen With Integrated Siemens Appliances | 2 Well Equipped Double Bedrooms | Luxury Bathroom With Bespoke Vanity Counter | EPC-B | Timber Floors, LED Mood Lighting, Underfloor Heating | Concierge, Residents Lounge, Pool, Jacuzzi & Gym | Cinema / Screening Room, Games / Recreation Room & Residents | Tower Hill (Underground), Tower Gateway (DLR)