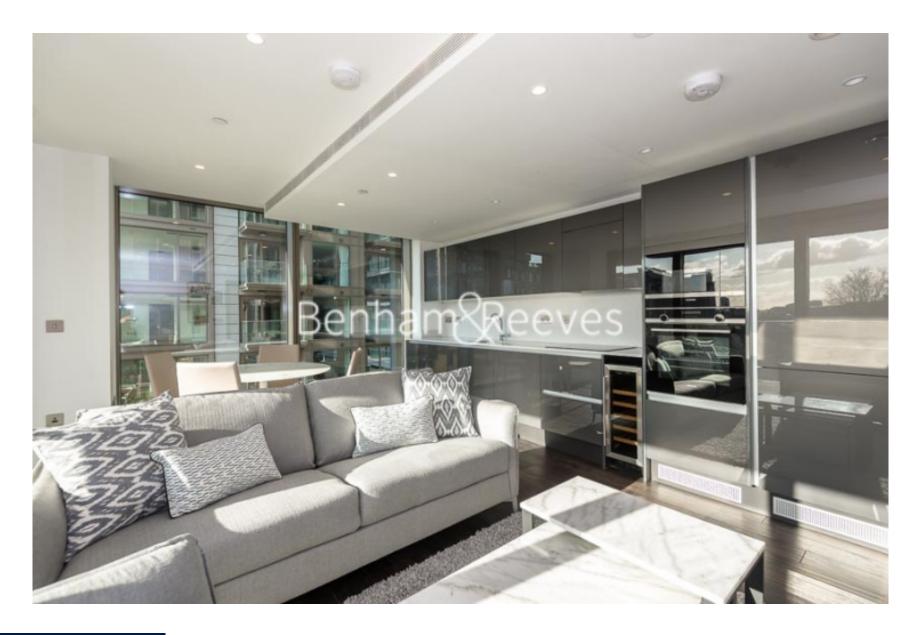

### **Property features**

Luxury 2 Bedroom Apartment | Open Plan Reception / Living Area With Balcony | Bespoke Fitted Kitchen With Integrated Siemens Appliances | 2 Well Equipped Double Bedrooms | Luxury Bathroom With Bespoke Vanity Counter | EPC-B | Timber Floors, LED Mood Lighting, Underfloor Heating | Concierge, Residents Lounge, Pool, Jacuzzi & Gym | Cinema / Screening Room, Games / Recreation Room & Residents | Tower Hill (Underground), Tower Gateway (DLR)