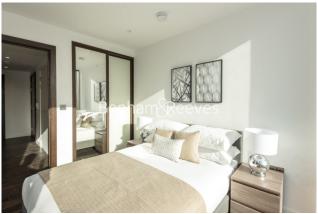

### **Property features**

Luxury 2 Bedroom Apartment | Open Plan Reception / Living Area With Balcony | Bespoke Fitted Kitchen With Integrated Siemens Appliances | 2 Well Equipped Double Bedrooms | Luxury Bathroom With Bespoke Vanity Counter | EPC-B | Timber Floors, LED Mood Lighting, Underfloor Heating | Concierge, Residents Lounge, Pool, Jacuzzi & Gym | Cinema / Screening Room, Games / Recreation Room & Residents | Tower Hill (Underground), Tower Gateway (DLR)