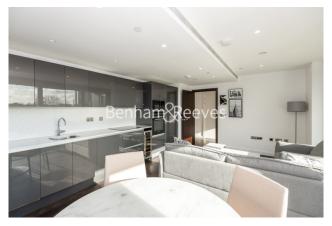

### **Property features**

Luxury 2 Bedroom Apartment | Open Plan Reception / Living Area With Balcony | Bespoke Fitted Kitchen With Integrated Siemens Appliances | 2 Well Equipped Double Bedrooms | Luxury Bathroom With Bespoke Vanity Counter | EPC-B | Timber Floors, LED Mood Lighting, Underfloor Heating | Concierge, Residents Lounge, Pool, Jacuzzi & Gym | Cinema / Screening Room, Games / Recreation Room & Residents | Tower Hill (Underground), Tower Gateway (DLR)