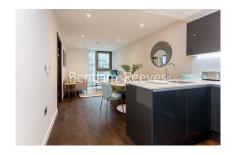

## **Property features**

Luxury Brand New One Bedroom Apartment | Open Plan Reception With Balcony | Fitted Kitchen With Fully Integrated Appliances | Double Bedroom With Built In Wardrobe | Bespoke Bathroom With Vanity Cabinet | EPC-B | Wood Floors, Full Length Windows, Air Cooling, Underfloor Hea | Fully Equipped & Professionally Managed Apartment | Close To The City & Easy Reach Of Canary Wharf & West End | Short Walk To Tower Hill Underground & Tower Gateway