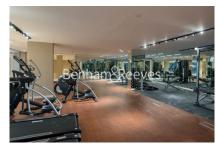

## **Property features**

Luxury Brand New One Bedroom Apartment | Open Plan Reception With Balcony | Fitted Kitchen With Fully Integrated Appliances | Double Bedroom With Built In Wardrobe | Bespoke Bathroom With Vanity Cabinet | EPC-B | Wood Floors, Full Length Windows, Air Cooling, Underfloor Hea | Fully Equipped & Professionally Managed Apartment | Close To The City & Easy Reach Of Canary Wharf & West End | Short Walk To Tower Hill Underground & Tower Gateway