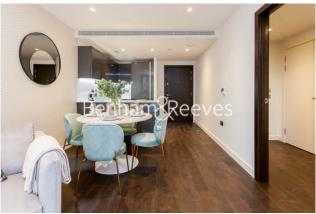

## **Property features**

Luxury Brand New One Bedroom Apartment | Open Plan Reception With Balcony | Fitted Kitchen With Fully Integrated Appliances | Double Bedroom With Built In Wardrobe | Bespoke Bathroom With Vanity Cabinet | EPC-B | Wood Floors, Full Length Windows, Air Cooling, Underfloor Hea | Fully Equipped & Professionally Managed Apartment | Close To The City & Easy Reach Of Canary Wharf & West End | Short Walk To Tower Hill Underground & Tower Gateway