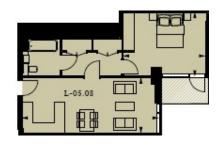

## **Property features**

Luxury Brand New One Bedroom Apartment | Open Plan Reception With Balcony | Fitted Kitchen With Fully Integrated Appliances | Double Bedroom With Built In Wardrobe | Bespoke Bathroom With Vanity Cabinet | EPC-B | Wood Floors, Full Length Windows, Air Cooling, Underfloor Hea | Fully Equipped & Professionally Managed Apartment | Close To The City & Easy Reach Of Canary Wharf & West End | Short Walk To Tower Hill Underground & Tower Gateway