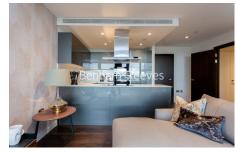

### **Property features**

Furnished 2 Bedroom Apartment | Open Plan Reception / Living Area With Balcony | Bespoke Fitted Kitchen With Integrated Siemens Appliances | 2 Well Equipped Double Bedrooms | Luxury Bathroom & En-Suite With Bespoke Vanity Counter | EPC-B | Timber Floors, LED Mood Lighting, Underfloor Heating & Co | Concierge, Residents Lounge, Pool, Jacuzzi, Gym | Cinema / Screening Room, Games / Recreation Room & Residents | Tower Hill (Underground), Tower Gateway (DLR) & Fenchurch St