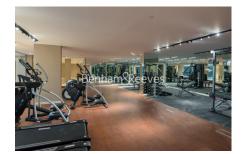

### **Property features**

Furnished 2 Bedroom Apartment | Open Plan Reception / Living Area With Balcony | Bespoke Fitted Kitchen With Integrated Siemens Appliances | 2 Well Equipped Double Bedrooms | Luxury Bathroom & En-Suite With Bespoke Vanity Counter | EPC-B | Timber Floors, LED Mood Lighting, Underfloor Heating & Co | Concierge, Residents Lounge, Pool, Jacuzzi, Gym | Cinema / Screening Room, Games / Recreation Room & Residents | Tower Hill (Underground), Tower Gateway (DLR) & Fenchurch St