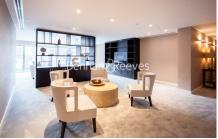

### **Property features**

Furnished 2 Bedroom Apartment | Open Plan Reception / Living Area With Balcony | Bespoke Fitted Kitchen With Integrated Siemens Appliances | 2 Well Equipped Double Bedrooms | Luxury Bathroom & En-Suite With Bespoke Vanity Counter | EPC-B | Timber Floors, LED Mood Lighting, Underfloor Heating & Co | Concierge, Residents Lounge, Pool, Jacuzzi, Gym | Cinema / Screening Room, Games / Recreation Room & Residents | Tower Hill (Underground), Tower Gateway (DLR) & Fenchurch St