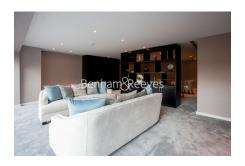

### **Property features**

Furnished 2 Bedroom Apartment | Open Plan Reception / Living Area With Balcony | Bespoke Fitted Kitchen With Integrated Siemens Appliances | 2 Well Equipped Double Bedrooms | Luxury Bathroom & En-Suite With Bespoke Vanity Counter | EPC-B | Timber Floors, LED Mood Lighting, Underfloor Heating & Co | Concierge, Residents Lounge, Pool, Jacuzzi, Gym | Cinema / Screening Room, Games / Recreation Room & Residents | Tower Hill (Underground), Tower Gateway (DLR) & Fenchurch St