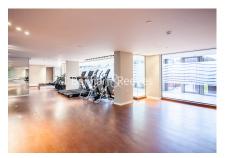

### **Property features**

Furnished 2 Bedroom Apartment | Open Plan Reception / Living Area With Balcony | Bespoke Fitted Kitchen With Integrated Siemens Appliances | 2 Well Equipped Double Bedrooms | Luxury Bathroom & En-Suite With Bespoke Vanity Counter | EPC-B | Timber Floors, LED Mood Lighting, Underfloor Heating & Co | Concierge, Residents Lounge, Pool, Jacuzzi, Gym | Cinema / Screening Room, Games / Recreation Room & Residents | Tower Hill (Underground), Tower Gateway (DLR) & Fenchurch St