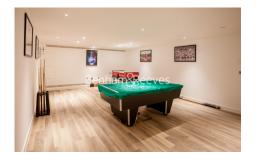

### **Property features**

Furnished 2 Bedroom Apartment | Open Plan Reception / Living Area With Balcony | Bespoke Fitted Kitchen With Integrated Siemens Appliances | 2 Well Equipped Double Bedrooms | Luxury Bathroom & En-Suite With Bespoke Vanity Counter | EPC-B | Timber Floors, LED Mood Lighting, Underfloor Heating & Co | Concierge, Residents Lounge, Pool, Jacuzzi, Gym | Cinema / Screening Room, Games / Recreation Room & Residents | Tower Hill (Underground), Tower Gateway (DLR) & Fenchurch St