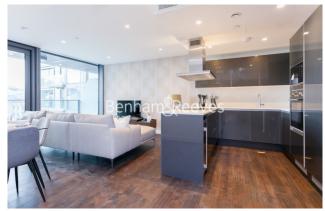

### **Property features**

Furnished 2 Bedroom Apartment | Open Plan Reception / Living Area With Balcony | Bespoke Fitted Kitchen With Integrated Siemens Appliances | 2 Well Equipped Double Bedrooms | Luxury Bathroom & En-Suite With Bespoke Vanity Counter | EPC-B | Timber Floors, LED Mood Lighting, Underfloor Heating & Co | Concierge, Residents Lounge, Pool, Jacuzzi, Gym | Cinema / Screening Room, Games / Recreation Room & Residents | Tower Hill (Underground), Tower Gateway (DLR) & Fenchurch St