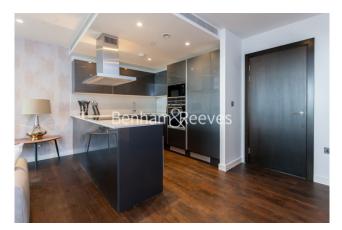

### **Property features**

Furnished 2 Bedroom Apartment | Open Plan Reception / Living Area With Balcony | Bespoke Fitted Kitchen With Integrated Siemens Appliances | 2 Well Equipped Double Bedrooms | Luxury Bathroom & En-Suite With Bespoke Vanity Counter | EPC-B | Timber Floors, LED Mood Lighting, Underfloor Heating & Co | Concierge, Residents Lounge, Pool, Jacuzzi, Gym | Cinema / Screening Room, Games / Recreation Room & Residents | Tower Hill (Underground), Tower Gateway (DLR) & Fenchurch St