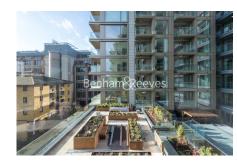

### **Property features**

Furnished 2 Bedroom Apartment | Open Plan Reception / Living Area With Balcony | Bespoke Fitted Kitchen With Integrated Siemens Appliances | 2 Well Equipped Double Bedrooms | Luxury Bathroom & En-Suite With Bespoke Vanity Counter | EPC-B | Timber Floors, LED Mood Lighting, Underfloor Heating & Co | Concierge, Residents Lounge, Pool, Jacuzzi, Gym | Cinema / Screening Room, Games / Recreation Room & Residents | Tower Hill (Underground), Tower Gateway (DLR) & Fenchurch St