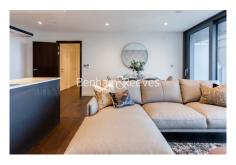

### **Property features**

Furnished 2 Bedroom Apartment | Open Plan Reception / Living Area With Balcony | Bespoke Fitted Kitchen With Integrated Siemens Appliances | 2 Well Equipped Double Bedrooms | Luxury Bathroom & En-Suite With Bespoke Vanity Counter | EPC-B | Timber Floors, LED Mood Lighting, Underfloor Heating & Co | Concierge, Residents Lounge, Pool, Jacuzzi, Gym | Cinema / Screening Room, Games / Recreation Room & Residents | Tower Hill (Underground), Tower Gateway (DLR) & Fenchurch St