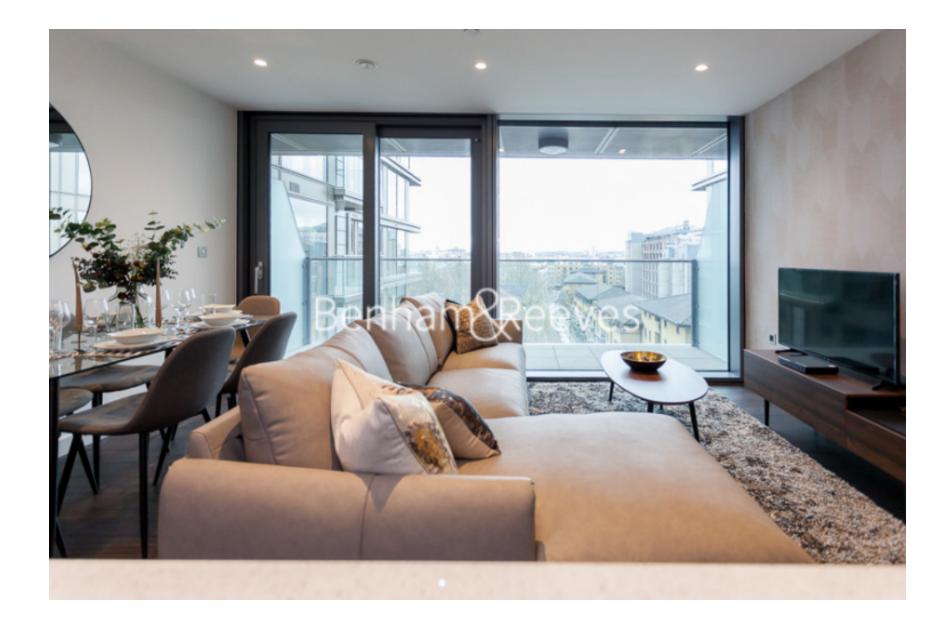

## 🛋 2 Bedrooms 🛛 🛱 2 Bathrooms 🕮 Furnished

Luxury apartment situated within a prestigious development with an array of 5\* facilities in Tower Hill. Located within a short walk into The City and minutes from the DLR and London Underground.

### **Property features**

Furnished 2 Bedroom Apartment | Open Plan Reception / Living Area With Balcony | Bespoke Fitted Kitchen With Integrated Siemens Appliances | 2 Well Equipped Double Bedrooms | Luxury Bathroom & En-Suite With Bespoke Vanity Counter | EPC-B | Timber Floors, LED Mood Lighting, Underfloor Heating & Co | Concierge, Residents Lounge, Pool, Jacuzzi, Gym | Cinema / Screening Room, Games / Recreation Room & Residents | Tower Hill (Underground), Tower Gateway (DLR) & Fenchurch St