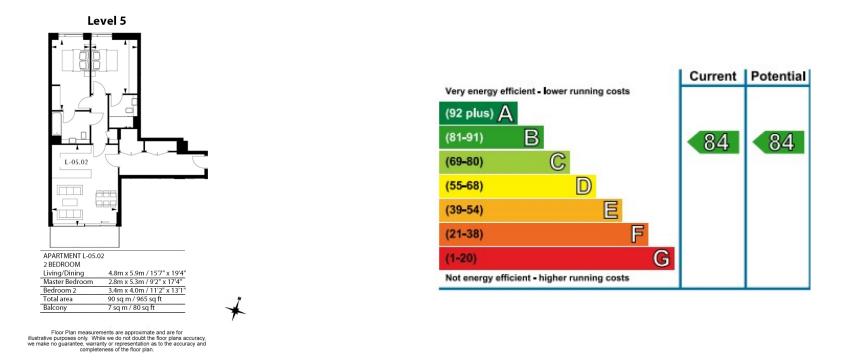

### **Property features**

Furnished 2 Bedroom Apartment | Open Plan Reception / Living Area With Balcony | Bespoke Fitted Kitchen With Integrated Siemens Appliances | 2 Well Equipped Double Bedrooms | Luxury Bathroom & En-Suite With Bespoke Vanity Counter | EPC-B | Timber Floors, LED Mood Lighting, Underfloor Heating & Co | Concierge, Residents Lounge, Pool, Jacuzzi, Gym | Cinema / Screening Room, Games / Recreation Room & Residents | Tower Hill (Underground), Tower Gateway (DLR) & Fenchurch St