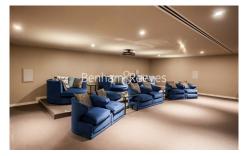

### **Property features**

Furnished 2 Bedroom Apartment | Open Plan Reception / Living Area With Balcony | Bespoke Fitted Kitchen With Integrated Siemens Appliances | 2 Well Equipped Double Bedrooms | Luxury Bathroom & En-Suite With Bespoke Vanity Counter | EPC-B | Timber Floors, LED Mood Lighting, Underfloor Heating & Co | Concierge, Residents Lounge, Pool, Jacuzzi, Gym | Cinema / Screening Room, Games / Recreation Room & Residents | Tower Hill (Underground), Tower Gateway (DLR) & Fenchurch St