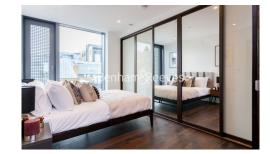

### **Property features**

Furnished 2 Bedroom Apartment | Open Plan Reception / Living Area With Balcony | Bespoke Fitted Kitchen With Integrated Siemens Appliances | 2 Well Equipped Double Bedrooms | Luxury Bathroom & En-Suite With Bespoke Vanity Counter | EPC-B | Timber Floors, LED Mood Lighting, Underfloor Heating & Co | Concierge, Residents Lounge, Pool, Jacuzzi, Gym | Cinema / Screening Room, Games / Recreation Room & Residents | Tower Hill (Underground), Tower Gateway (DLR) & Fenchurch St