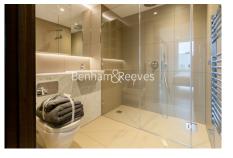

### **Property features**

Furnished 2 Bedroom Apartment | Open Plan Reception / Living Area With Balcony | Bespoke Fitted Kitchen With Integrated Siemens Appliances | 2 Well Equipped Double Bedrooms | Luxury Bathroom & En-Suite With Bespoke Vanity Counter | EPC-B | Timber Floors, LED Mood Lighting, Underfloor Heating & Co | Concierge, Residents Lounge, Pool, Jacuzzi, Gym | Cinema / Screening Room, Games / Recreation Room & Residents | Tower Hill (Underground), Tower Gateway (DLR) & Fenchurch St