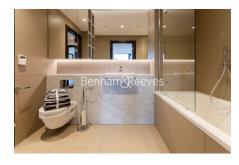

### **Property features**

Furnished 2 Bedroom Apartment | Open Plan Reception / Living Area With Balcony | Bespoke Fitted Kitchen With Integrated Siemens Appliances | 2 Well Equipped Double Bedrooms | Luxury Bathroom & En-Suite With Bespoke Vanity Counter | EPC-B | Timber Floors, LED Mood Lighting, Underfloor Heating & Co | Concierge, Residents Lounge, Pool, Jacuzzi, Gym | Cinema / Screening Room, Games / Recreation Room & Residents | Tower Hill (Underground), Tower Gateway (DLR) & Fenchurch St