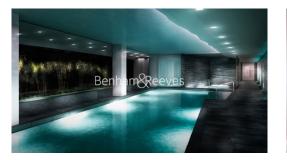

### **Property features**

Furnished 2 Bedroom Apartment | Open Plan Reception / Living Area With Balcony | Bespoke Fitted Kitchen With Integrated Siemens Appliances | 2 Well Equipped Double Bedrooms | Luxury Bathroom & En-Suite With Bespoke Vanity Counter | EPC-B | Timber Floors, LED Mood Lighting, Underfloor Heating & Co | Concierge, Residents Lounge, Pool, Jacuzzi, Gym | Cinema / Screening Room, Games / Recreation Room & Residents | Tower Hill (Underground), Tower Gateway (DLR) & Fenchurch St