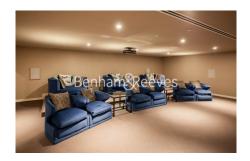

## **Property features**

Furnished One Bedroom Apartment | Semi Open Plan Reception / Living Area With Balcony | Bespoke Fitted Kitchen With Integrated Siemens Appliances | Well Equipped Bedroom With Custom Made Wardrobe | Luxury Bathroom With Bespoke Vanity Counter | EPC-B | Timber Floors, LED Mood Lighting, Underfloor Heating | Concierge, Residents Lounge, Pool, Jacuzzi, Gym & Yoga | Short Walk To The City, St Catherines Docks | Tower Hill (Underground), Tower Gateway (DLR)