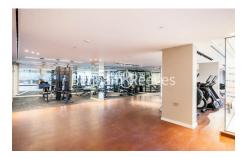

## **Property features**

Furnished One Bedroom Apartment | Semi Open Plan Reception / Living Area With Balcony | Bespoke Fitted Kitchen With Integrated Siemens Appliances | Well Equipped Bedroom With Custom Made Wardrobe | Luxury Bathroom With Bespoke Vanity Counter | EPC-B | Timber Floors, LED Mood Lighting, Underfloor Heating | Concierge, Residents Lounge, Pool, Jacuzzi, Gym & Yoga | Short Walk To The City, St Catherines Docks | Tower Hill (Underground), Tower Gateway (DLR)