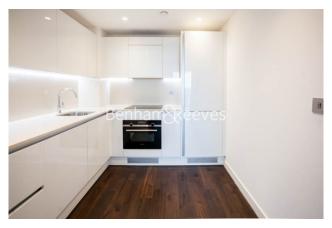

## **Property features**

Furnished One Bedroom Apartment | Semi Open Plan Reception / Living Area With Balcony | Bespoke Fitted Kitchen With Integrated Siemens Appliances | Well Equipped Bedroom With Custom Made Wardrobe | Luxury Bathroom With Bespoke Vanity Counter | EPC-B | Timber Floors, LED Mood Lighting, Underfloor Heating | Concierge, Residents Lounge, Pool, Jacuzzi, Gym & Yoga | Short Walk To The City, St Catherines Docks | Tower Hill (Underground), Tower Gateway (DLR)