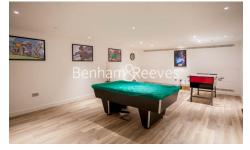

## **Property features**

Furnished One Bedroom Apartment | Semi Open Plan Reception / Living Area With Balcony | Bespoke Fitted Kitchen With Integrated Siemens Appliances | Well Equipped Bedroom With Custom Made Wardrobe | Luxury Bathroom With Bespoke Vanity Counter | EPC-B | Timber Floors, LED Mood Lighting, Underfloor Heating | Concierge, Residents Lounge, Pool, Jacuzzi, Gym & Yoga | Short Walk To The City, St Catherines Docks | Tower Hill (Underground), Tower Gateway (DLR)