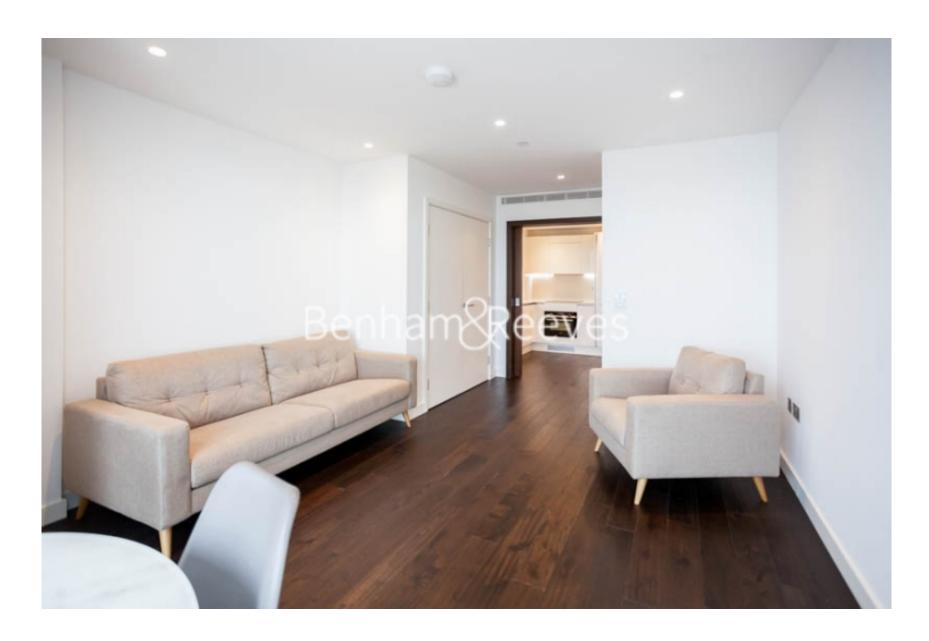

## **Property features**

Furnished One Bedroom Apartment | Semi Open Plan Reception / Living Area With Balcony | Bespoke Fitted Kitchen With Integrated Siemens Appliances | Well Equipped Bedroom With Custom Made Wardrobe | Luxury Bathroom With Bespoke Vanity Counter | EPC-B | Timber Floors, LED Mood Lighting, Underfloor Heating | Concierge, Residents Lounge, Pool, Jacuzzi, Gym & Yoga | Short Walk To The City, St Catherines Docks | Tower Hill (Underground), Tower Gateway (DLR)