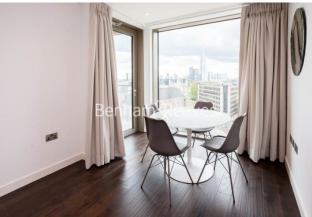

## **Property features**

Furnished One Bedroom Apartment | Semi Open Plan Reception / Living Area With Balcony | Bespoke Fitted Kitchen With Integrated Siemens Appliances | Well Equipped Bedroom With Custom Made Wardrobe | Luxury Bathroom With Bespoke Vanity Counter | EPC-B | Timber Floors, LED Mood Lighting, Underfloor Heating | Concierge, Residents Lounge, Pool, Jacuzzi, Gym & Yoga | Short Walk To The City, St Catherines Docks | Tower Hill (Underground), Tower Gateway (DLR)