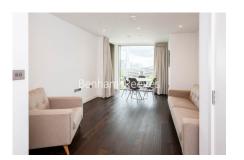

## **Property features**

Furnished One Bedroom Apartment | Semi Open Plan Reception / Living Area With Balcony | Bespoke Fitted Kitchen With Integrated Siemens Appliances | Well Equipped Bedroom With Custom Made Wardrobe | Luxury Bathroom With Bespoke Vanity Counter | EPC-B | Timber Floors, LED Mood Lighting, Underfloor Heating | Concierge, Residents Lounge, Pool, Jacuzzi, Gym & Yoga | Short Walk To The City, St Catherines Docks | Tower Hill (Underground), Tower Gateway (DLR)