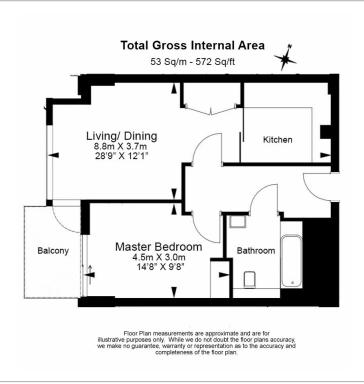

## **Property features**

Furnished One Bedroom Apartment | Semi Open Plan Reception / Living Area With Balcony | Bespoke Fitted Kitchen With Integrated Siemens Appliances | Well Equipped Bedroom With Custom Made Wardrobe | Luxury Bathroom With Bespoke Vanity Counter | EPC-B | Timber Floors, LED Mood Lighting, Underfloor Heating | Concierge, Residents Lounge, Pool, Jacuzzi, Gym & Yoga | Short Walk To The City, St Catherines Docks | Tower Hill (Underground), Tower Gateway (DLR)