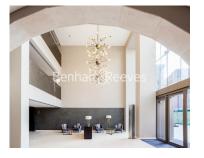

## **Property features**

Furnished One Bedroom Apartment | Semi Open Plan Reception / Living Area With Balcony | Bespoke Fitted Kitchen With Integrated Siemens Appliances | Well Equipped Bedroom With Custom Made Wardrobe | Luxury Bathroom With Bespoke Vanity Counter | EPC-B | Timber Floors, LED Mood Lighting, Underfloor Heating | Concierge, Residents Lounge, Pool, Jacuzzi, Gym & Yoga | Short Walk To The City, St Catherines Docks | Tower Hill (Underground), Tower Gateway (DLR)