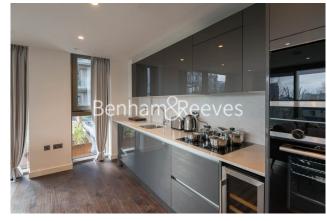

## **Property features**

Modern 2 Bedroom Apartment | Open Plan Reception / Living Area With Balcony | Bespoke Fitted Kitchen With Integrated Siemens Appliances | 2 Well Equipped Double Bedrooms | Luxury Bathroom With Bespoke Vanity Counter | EPC-B | Timber Floors, LED Mood Lighting, Underfloor Heating | Concierge, Residents Lounge, Pool, Jacuzzi, Gym & Yoga | Cinema / Screening Room, Games / Recreation Room | Short Walk To The City, St Katherines Docks