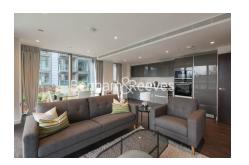

## **Property features**

Modern 2 Bedroom Apartment | Open Plan Reception / Living Area With Balcony | Bespoke Fitted Kitchen With Integrated Siemens Appliances | 2 Well Equipped Double Bedrooms | Luxury Bathroom With Bespoke Vanity Counter | EPC-B | Timber Floors, LED Mood Lighting, Underfloor Heating | Concierge, Residents Lounge, Pool, Jacuzzi, Gym & Yoga | Cinema / Screening Room, Games / Recreation Room | Short Walk To The City, St Katherines Docks