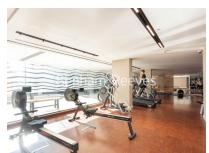

## **Property features**

Modern 2 Bedroom Apartment | Open Plan Reception / Living Area With Balcony | Bespoke Fitted Kitchen With Integrated Siemens Appliances | 2 Well Equipped Double Bedrooms | Luxury Bathroom With Bespoke Vanity Counter | EPC-B | Timber Floors, LED Mood Lighting, Underfloor Heating | Concierge, Residents Lounge, Pool, Jacuzzi, Gym & Yoga | Cinema / Screening Room, Games / Recreation Room | Short Walk To The City, St Katherines Docks