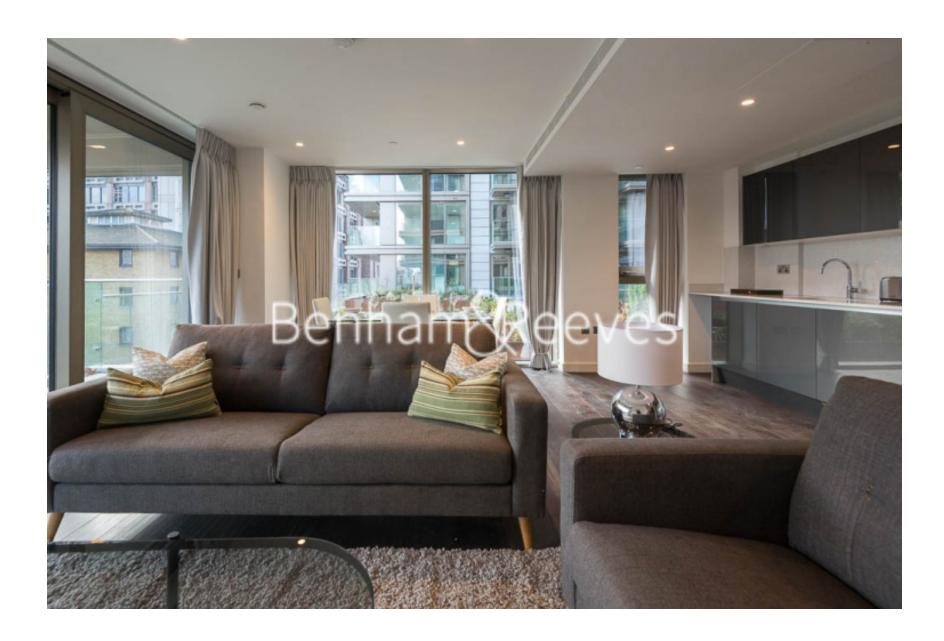

Lavender Place, Royal Mint Street, E1

£830 per week, £3,597 per month + fees

■ 2 Bedrooms 

■ 2 Bathrooms 

■ Furnished

Luxury apartment set within a highly sought after, prestigious development. Located within a short walk into The City and moments from DLR and London Underground stations.

## **Property features**

Modern 2 Bedroom Apartment | Open Plan Reception / Living Area With Balcony | Bespoke Fitted Kitchen With Integrated Siemens Appliances | 2 Well Equipped Double Bedrooms | Luxury Bathroom With Bespoke Vanity Counter | EPC-B | Timber Floors, LED Mood Lighting, Underfloor Heating | Concierge, Residents Lounge, Pool, Jacuzzi, Gym & Yoga | Cinema / Screening Room, Games / Recreation Room | Short Walk To The City, St Katherines Docks

## Lavender Place, Royal Mint Street, E1

£830 per week, £3,597 per month + fees