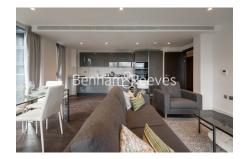

## **Property features**

Modern 2 Bedroom Apartment | Open Plan Reception / Living Area With Balcony | Bespoke Fitted Kitchen With Integrated Siemens Appliances | 2 Well Equipped Double Bedrooms | Luxury Bathroom With Bespoke Vanity Counter | EPC-B | Timber Floors, LED Mood Lighting, Underfloor Heating | Concierge, Residents Lounge, Pool, Jacuzzi, Gym & Yoga | Cinema / Screening Room, Games / Recreation Room | Short Walk To The City, St Katherines Docks