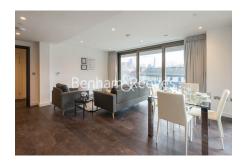

## **Property features**

Modern 2 Bedroom Apartment | Open Plan Reception / Living Area With Balcony | Bespoke Fitted Kitchen With Integrated Siemens Appliances | 2 Well Equipped Double Bedrooms | Luxury Bathroom With Bespoke Vanity Counter | EPC-B | Timber Floors, LED Mood Lighting, Underfloor Heating | Concierge, Residents Lounge, Pool, Jacuzzi, Gym & Yoga | Cinema / Screening Room, Games / Recreation Room | Short Walk To The City, St Katherines Docks