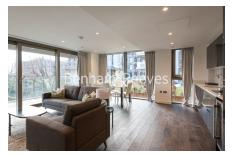

## **Property features**

Modern 2 Bedroom Apartment | Open Plan Reception / Living Area With Balcony | Bespoke Fitted Kitchen With Integrated Siemens Appliances | 2 Well Equipped Double Bedrooms | Luxury Bathroom With Bespoke Vanity Counter | EPC-B | Timber Floors, LED Mood Lighting, Underfloor Heating | Concierge, Residents Lounge, Pool, Jacuzzi, Gym & Yoga | Cinema / Screening Room, Games / Recreation Room | Short Walk To The City, St Katherines Docks