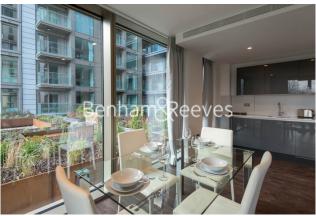

## **Property features**

Modern 2 Bedroom Apartment | Open Plan Reception / Living Area With Balcony | Bespoke Fitted Kitchen With Integrated Siemens Appliances | 2 Well Equipped Double Bedrooms | Luxury Bathroom With Bespoke Vanity Counter | EPC-B | Timber Floors, LED Mood Lighting, Underfloor Heating | Concierge, Residents Lounge, Pool, Jacuzzi, Gym & Yoga | Cinema / Screening Room, Games / Recreation Room | Short Walk To The City, St Katherines Docks