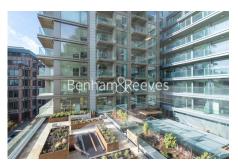

## **Property features**

Luxury Two Bedroom Apartment | Open Plan Reception With Balcony | Fitted Kitchen With Integrated Siemens Appliances | 2 Well Equipped Double Bedrooms | Bespoke Family Size Bathroom | EPC-B | Wood Floors, LED Mood Lighting, Underfloor Heating | 24hr Concierge, Residents Lounge, Pool, Jacuzzi, Gym &Cinema | Communal Roof & Lower Terraces & Recreation Room | Moments From Tower Hill Underground & Tower Gateway DLR Stat