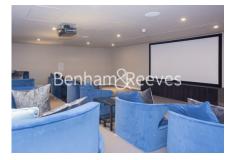

## **Property features**

Luxury Two Bedroom Apartment | Open Plan Reception With Balcony | Fitted Kitchen With Integrated Siemens Appliances | 2 Well Equipped Double Bedrooms | Bespoke Family Size Bathroom | EPC-B | Wood Floors, LED Mood Lighting, Underfloor Heating | 24hr Concierge, Residents Lounge, Pool, Jacuzzi, Gym &Cinema | Communal Roof & Lower Terraces & Recreation Room | Moments From Tower Hill Underground & Tower Gateway DLR Stat