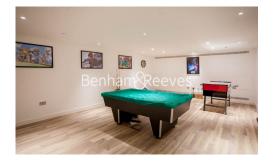

## **Property features**

Luxury Two Bedroom Apartment | Open Plan Reception With Balcony | Fitted Kitchen With Integrated Siemens Appliances | 2 Well Equipped Double Bedrooms | Bespoke Family Size Bathroom | EPC-B | Wood Floors, LED Mood Lighting, Underfloor Heating | 24hr Concierge, Residents Lounge, Pool, Jacuzzi, Gym &Cinema | Communal Roof & Lower Terraces & Recreation Room | Moments From Tower Hill Underground & Tower Gateway DLR Stat