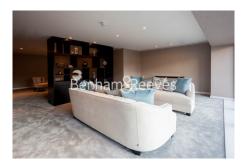

## **Property features**

Luxury Two Bedroom Apartment | Open Plan Reception With Balcony | Fitted Kitchen With Integrated Siemens Appliances | 2 Well Equipped Double Bedrooms | Bespoke Family Size Bathroom | EPC-B | Wood Floors, LED Mood Lighting, Underfloor Heating | 24hr Concierge, Residents Lounge, Pool, Jacuzzi, Gym &Cinema | Communal Roof & Lower Terraces & Recreation Room | Moments From Tower Hill Underground & Tower Gateway DLR Stat