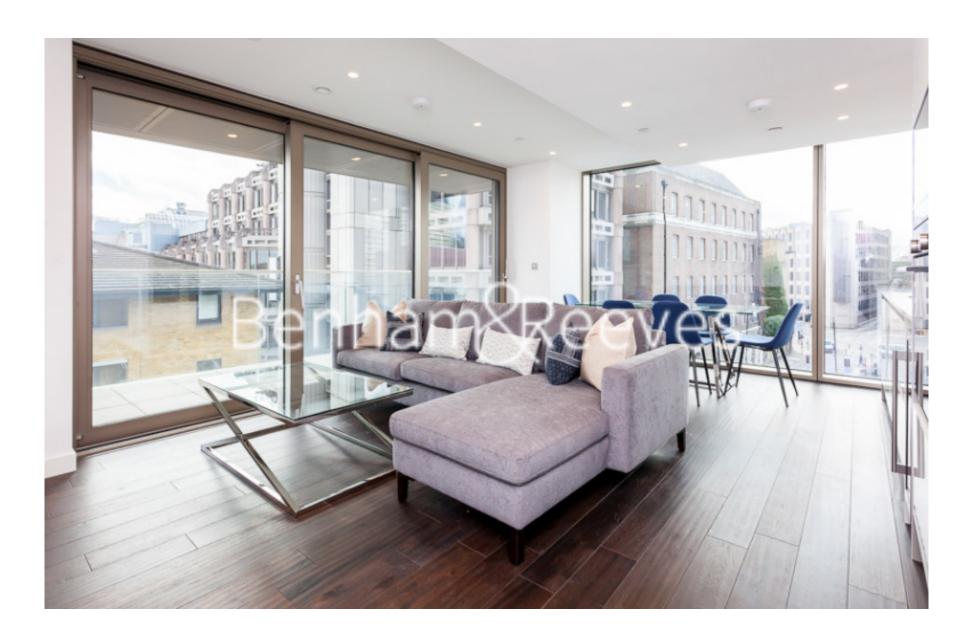

## **Property features**

Luxury Two Bedroom Apartment | Open Plan Reception With Balcony | Fitted Kitchen With Integrated Siemens Appliances | 2 Well Equipped Double Bedrooms | Bespoke Family Size Bathroom | EPC-B | Wood Floors, LED Mood Lighting, Underfloor Heating | 24hr Concierge, Residents Lounge, Pool, Jacuzzi, Gym &Cinema | Communal Roof & Lower Terraces & Recreation Room | Moments From Tower Hill Underground & Tower Gateway DLR Stat