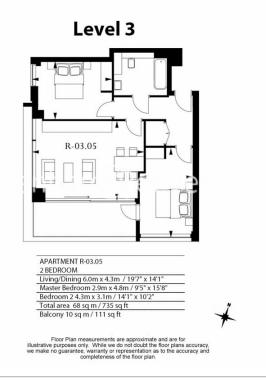

## **Property features**

Luxury Two Bedroom Apartment | Open Plan Reception With Balcony | Fitted Kitchen With Integrated Siemens Appliances | 2 Well Equipped Double Bedrooms | Bespoke Family Size Bathroom | EPC-B | Wood Floors, LED Mood Lighting, Underfloor Heating | 24hr Concierge, Residents Lounge, Pool, Jacuzzi, Gym &Cinema | Communal Roof & Lower Terraces & Recreation Room | Moments From Tower Hill Underground & Tower Gateway DLR Stat