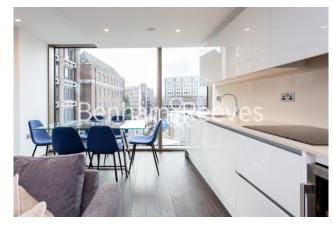

## **Property features**

Luxury Two Bedroom Apartment | Open Plan Reception With Balcony | Fitted Kitchen With Integrated Siemens Appliances | 2 Well Equipped Double Bedrooms | Bespoke Family Size Bathroom | EPC-B | Wood Floors, LED Mood Lighting, Underfloor Heating | 24hr Concierge, Residents Lounge, Pool, Jacuzzi, Gym &Cinema | Communal Roof & Lower Terraces & Recreation Room | Moments From Tower Hill Underground & Tower Gateway DLR Stat