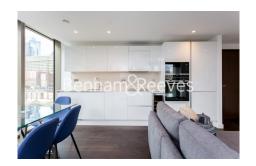

## **Property features**

Luxury Two Bedroom Apartment | Open Plan Reception With Balcony | Fitted Kitchen With Integrated Siemens Appliances | 2 Well Equipped Double Bedrooms | Bespoke Family Size Bathroom | EPC-B | Wood Floors, LED Mood Lighting, Underfloor Heating | 24hr Concierge, Residents Lounge, Pool, Jacuzzi, Gym &Cinema | Communal Roof & Lower Terraces & Recreation Room | Moments From Tower Hill Underground & Tower Gateway DLR Stat