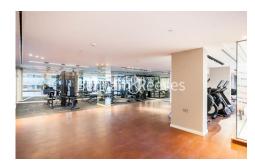

## **Property features**

Luxury Two Bedroom Apartment | Open Plan Reception With Balcony | Fitted Kitchen With Integrated Siemens Appliances | 2 Well Equipped Double Bedrooms | Bespoke Family Size Bathroom | EPC-B | Wood Floors, LED Mood Lighting, Underfloor Heating | 24hr Concierge, Residents Lounge, Pool, Jacuzzi, Gym &Cinema | Communal Roof & Lower Terraces & Recreation Room | Moments From Tower Hill Underground & Tower Gateway DLR Stat