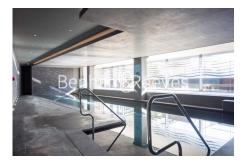

## **Property features**

Luxury Two Bedroom Apartment | Open Plan Reception With Balcony | Fitted Kitchen With Integrated Siemens Appliances | 2 Well Equipped Double Bedrooms | Bespoke Family Size Bathroom | EPC-B | Wood Floors, LED Mood Lighting, Underfloor Heating | 24hr Concierge, Residents Lounge, Pool, Jacuzzi, Gym &Cinema | Communal Roof & Lower Terraces & Recreation Room | Moments From Tower Hill Underground & Tower Gateway DLR Stat