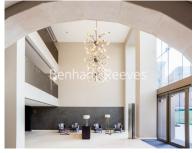

## **Property features**

Luxury Two Bedroom Apartment | Open Plan Reception With Balcony | Fitted Kitchen With Integrated Siemens Appliances | 2 Well Equipped Double Bedrooms | Bespoke Family Size Bathroom | EPC-B | Wood Floors, LED Mood Lighting, Underfloor Heating | 24hr Concierge, Residents Lounge, Pool, Jacuzzi, Gym &Cinema | Communal Roof & Lower Terraces & Recreation Room | Moments From Tower Hill Underground & Tower Gateway DLR Stat