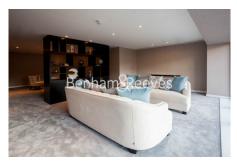

## **Property features**

Luxury One Bedroom Apartment | Open Plan Reception With Balcony | Fitted Kitchen With Fully Integrated Appliances | Double Bedroom With Built In Wardrobe | Bespoke Bathroom With Vanity Cabinet | EPC-B | Wood Floors, Full Length Windows, Air Cooling | Fully Equipped & Professionally Managed Apartment | Close To The City & Easy Reach Of Canary Wharf & The WestEnd | Short Walk To Tower Hill Underground & Tower Gateway DLR