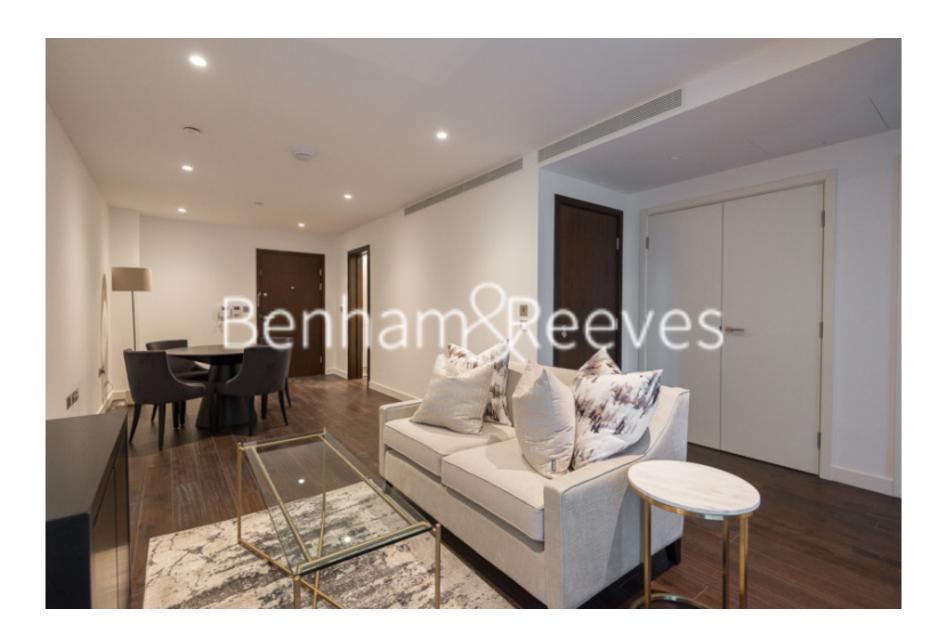

Rosemary Place, Royal Mint Street, E1

£650 per week, £2,817 per month + fees

■ 1 Bedroom ■ 1 Bathroom □ Furnished

Luxury apartment situated within a prestigious residential development with exclusive resident facilities in Tower Hill. Located within a short walk into The City and minutes from the DLR and London Underground

## **Property features**

Luxury One Bedroom Apartment | Open Plan Reception With Balcony | Fitted Kitchen With Fully Integrated Appliances | Double Bedroom With Built In Wardrobe | Bespoke Bathroom With Vanity Cabinet | EPC-B | Wood Floors, Full Length Windows, Air Cooling | Fully Equipped & Professionally Managed Apartment | Close To The City & Easy Reach Of Canary Wharf & The WestEnd | Short Walk To Tower Hill Underground & Tower Gateway DLR