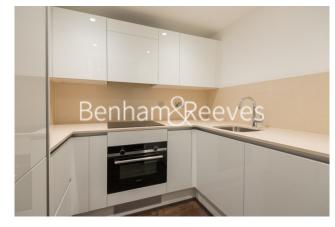

## **Property features**

Luxury One Bedroom Apartment | Open Plan Reception With Balcony | Fitted Kitchen With Fully Integrated Appliances | Double Bedroom With Built In Wardrobe | Bespoke Bathroom With Vanity Cabinet | EPC-B | Wood Floors, Full Length Windows, Air Cooling | Fully Equipped & Professionally Managed Apartment | Close To The City & Easy Reach Of Canary Wharf & The WestEnd | Short Walk To Tower Hill Underground & Tower Gateway DLR