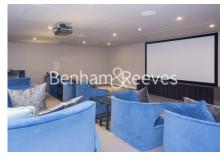

## **Property features**

Luxury One Bedroom Apartment | Open Plan Reception With Balcony | Fitted Kitchen With Fully Integrated Appliances | Double Bedroom With Built In Wardrobe | Bespoke Bathroom With Vanity Cabinet | EPC-B | Wood Floors, Full Length Windows, Air Cooling | Fully Equipped & Professionally Managed Apartment | Close To The City & Easy Reach Of Canary Wharf & The WestEnd | Short Walk To Tower Hill Underground & Tower Gateway DLR