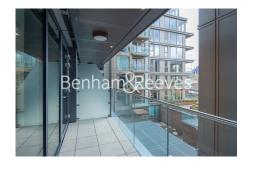

## **Property features**

Luxury One Bedroom Apartment | Open Plan Reception With Balcony | Fitted Kitchen With Fully Integrated Appliances | Double Bedroom With Built In Wardrobe | Bespoke Bathroom With Vanity Cabinet | EPC-B | Wood Floors, Full Length Windows, Air Cooling | Fully Equipped & Professionally Managed Apartment | Close To The City & Easy Reach Of Canary Wharf & The WestEnd | Short Walk To Tower Hill Underground & Tower Gateway DLR