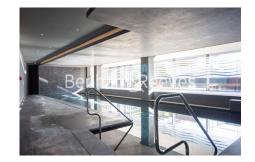

## **Property features**

Luxury One Bedroom Apartment | Open Plan Reception With Balcony | Fitted Kitchen With Fully Integrated Appliances | Double Bedroom With Built In Wardrobe | Bespoke Bathroom With Vanity Cabinet | EPC-B | Wood Floors, Full Length Windows, Air Cooling | Fully Equipped & Professionally Managed Apartment | Close To The City & Easy Reach Of Canary Wharf & The WestEnd | Short Walk To Tower Hill Underground & Tower Gateway DLR