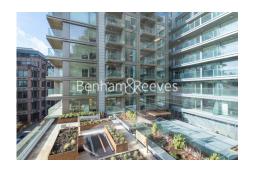

Rosemary Place, Royal Mint Street, E1

£650 per week, £2,817 per month + fees

■ 1 Bedroom ■ 1 Bathroom □ Furnished

Luxury apartment situated within a prestigious residential development with exclusive resident facilities in Tower Hill. Located within a short walk into The City and minutes from the DLR and London Underground

## **Property features**

Luxury One Bedroom Apartment | Open Plan Reception With Balcony | Fitted Kitchen With Fully Integrated Appliances | Double Bedroom With Built In Wardrobe | Bespoke Bathroom With Vanity Cabinet | EPC-B | Wood Floors, Full Length Windows, Air Cooling | Fully Equipped & Professionally Managed Apartment | Close To The City & Easy Reach Of Canary Wharf & The WestEnd | Short Walk To Tower Hill Underground & Tower Gateway DLR