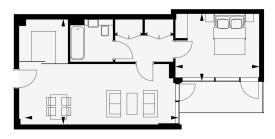

#### 3rd Floor

Approx gross internal area: 564sq/ft - 52sq/m

Living/Dining 7.8m × 5.2m / 25'6" × 17'0"

Master Bedroom 4.0m × 3.3m / 13'1" × 10'8"

While every attempt has been made to instant the sociatory of the floor plan contained here, measurement of deficient windows, command any other times are approximate and or responsibility to select from any exponential and or responsibility to select from any exposurement of the selection of t