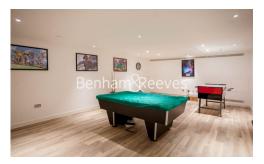

## **Property features**

Luxury One Bedroom Apartment | Open Plan Reception With Balcony | Fitted Kitchen With Fully Integrated Appliances | Double Bedroom With Built In Wardrobe | Bespoke Bathroom With Vanity Cabinet | EPC-B | Wood Floors, Full Length Windows, Air Cooling | Fully Equipped & Professionally Managed Apartment | Close To The City & Easy Reach Of Canary Wharf & The WestEnd | Short Walk To Tower Hill Underground & Tower Gateway DLR