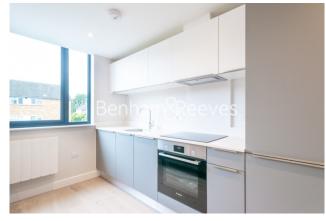

## **Property features**

One Bedroom | One Bathroom | Open Plan Reception | Fully Fitted Modern Kitchen | Floor-To-Ceiling Windows | EPC-D | Furnished | Wood floors | Close to Amenities | Eastcote underground station.