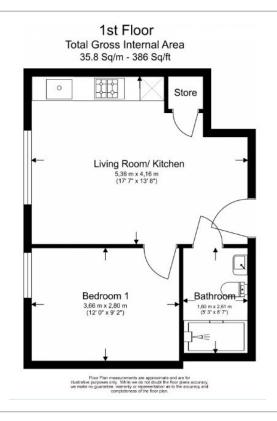

## **Property features**

One Bedroom | One Bathroom | Open Plan Reception | Fully Fitted Modern Kitchen | Floor-To-Ceiling Windows | EPC-D | Furnished | Wood floors | Close to Amenities | Eastcote underground station.