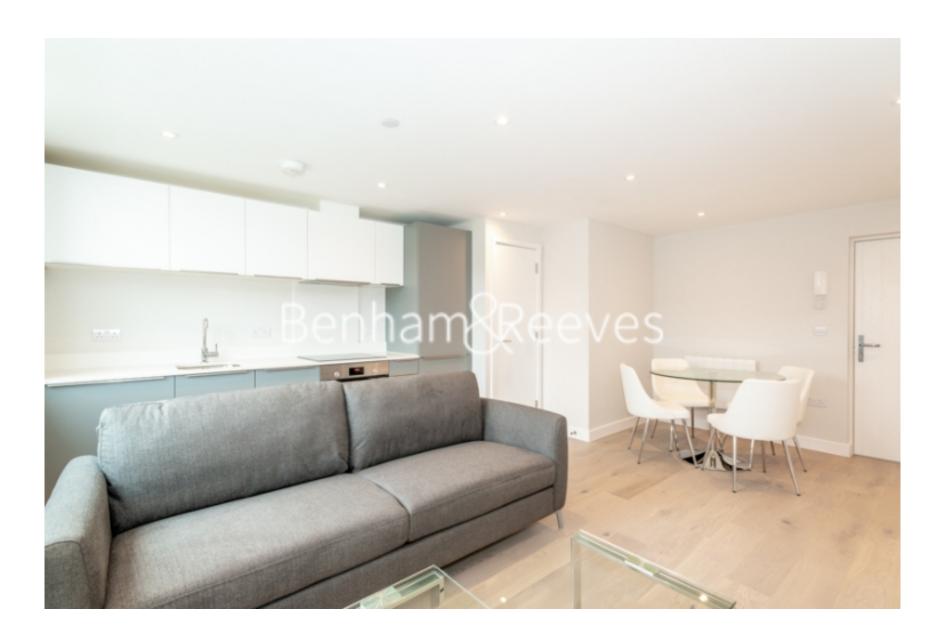

## **Property features**

One Bedroom | One Bathroom | Open Plan Reception | Fully Fitted Modern Kitchen | Floor-To-Ceiling Windows | EPC-D | Furnished | Wood floors | Close to Amenities | Eastcote underground station.