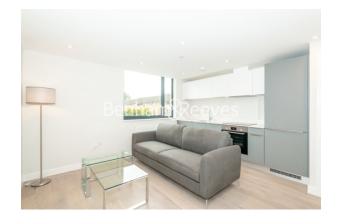

## **Property features**

One Bedroom | One Bathroom | Open Plan Reception | Fully Fitted Modern Kitchen | Floor-To-Ceiling Windows | EPC-D | Furnished | Wood floors | Close to Amenities | Eastcote underground station.