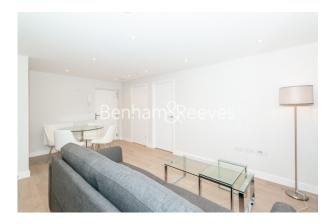

## **Property features**

One Bedroom | One Bathroom | Open Plan Reception | Fully Fitted Modern Kitchen | Floor-To-Ceiling Windows | EPC-D | Furnished | Wood floors | Close to Amenities | Eastcote underground station.