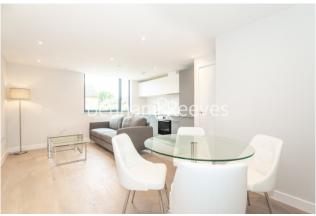

## **Property features**

One Bedroom | One Bathroom | Open Plan Reception | Fully Fitted Modern Kitchen | Floor-To-Ceiling Windows | EPC-D | Furnished | Wood floors | Close to Amenities | Eastcote underground station.