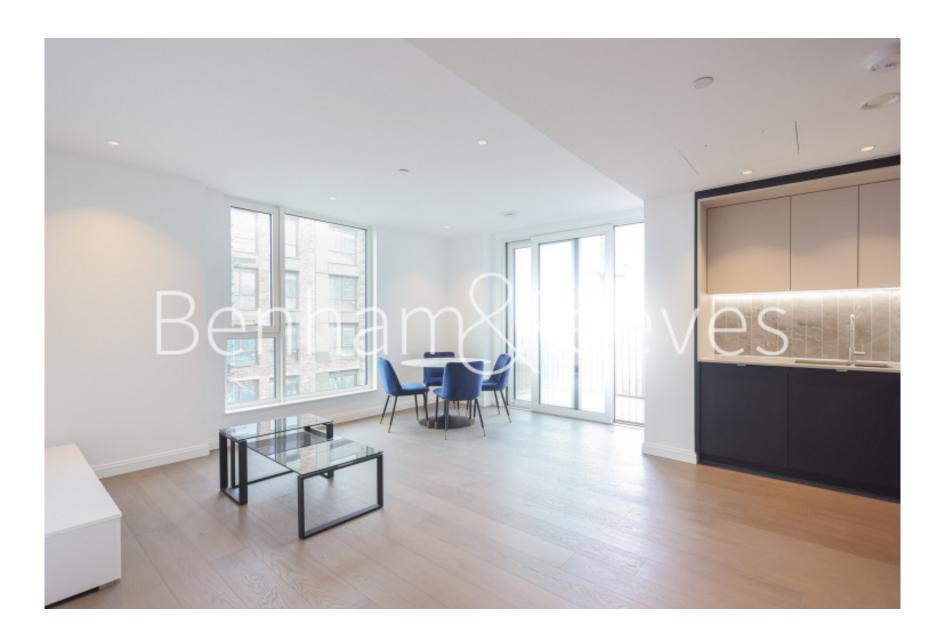

**Phoenix Court, Oval, SE11** 

£800 per week, £3,467 per month + fees

### **Property features**

Brand New | Two Double Bedroom | Two Bathrooms | Furnished | Balcony | EPC-B | 24 hour Concierge | Residence Gym | Supermarket on Site | Oval and Vauxhall Stations

For more information about this property, please call our Nine Elms branch on