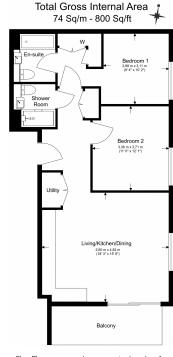

# Phoenix Court, Oval, SE11

£800 per week, £3,467 per month + fees

Floor Plan measurements are approximate and are for illustrative purposes only. While we do not doubt the floor plans accuracy, we make no guarantee, warranty or representation as to the accuracy and completeness of the floor plan.