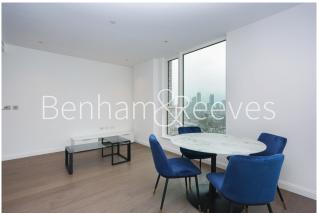

**Phoenix Court, Oval, SE11** 

£800 per week, £3,467 per month + fees

### **Property features**

Brand New | Two Double Bedroom | Two Bathrooms | Furnished | Balcony | EPC-B | 24 hour Concierge | Residence Gym | Supermarket on Site | Oval and Vauxhall Stations

For more information about this property, please call our Nine Elms branch on