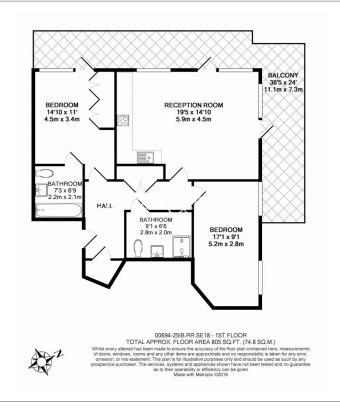

## **Property features**

2 Bedrooms | 2 Bathrooms | Reception | Furnished | Fitted Kitchen | EPC-B | 24hr concierge | Gym | Nearby Woolwich Arsenal DLR Station

For more information about this property, please call our Woolwich branch on