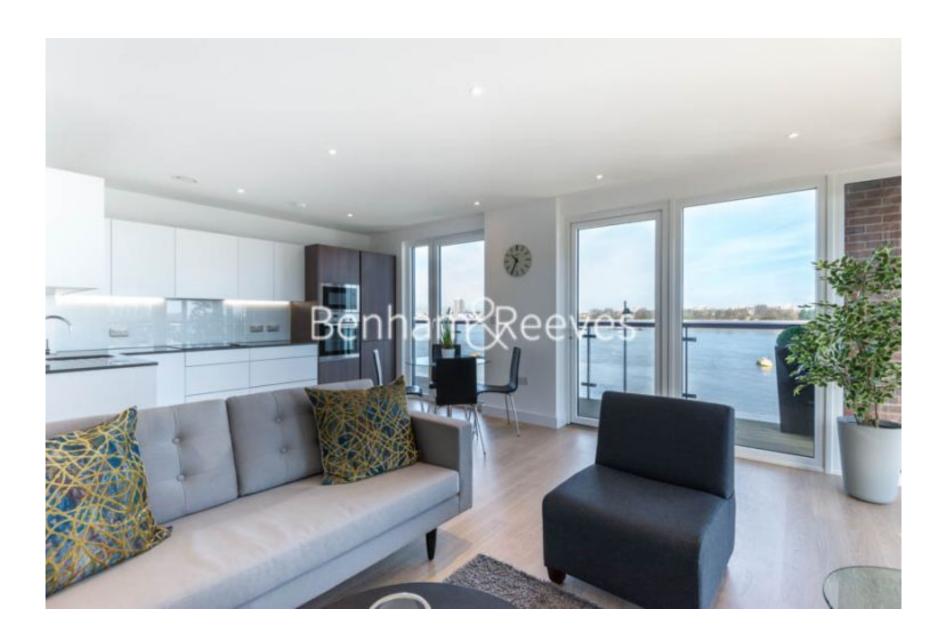

**Duke of Wellington Avenue, SE18** £635 per week, £2,752 per month + fees

A modern apartment with direct River views set in a sought-after riverside development, in Woolwich Arsenal. Located less than a five-minute walk from Woolwich Arsenal DLR and National Rail stations.

## **Property features**

2 Bedrooms | 2 Bathrooms | Reception | Furnished | Fitted Kitchen | EPC-B | 24hr concierge | Gym | Nearby Woolwich Arsenal DLR Station

For more information about this property, please call our Woolwich branch on

## **Duke of Wellington Avenue, SE18**

£635 per week, £2,752 per month + fees