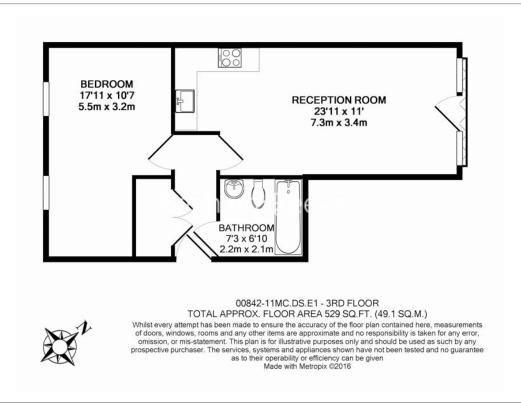

## **Property features**

One Double Bedroom | One Bathroom | Fitted Kitchen | Bright and Spacious | Furnished | EPC-C | Juliet Balcony | Gated development | Nearby Shadwell Station (DLR & London Overground)