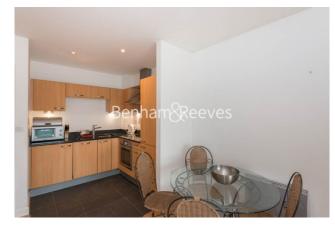

## **Property features**

One Double Bedroom | One Bathroom | Fitted Kitchen | Bright and Spacious | Furnished | EPC-C | Juliet Balcony | Gated development | Nearby Shadwell Station (DLR & London Overground)