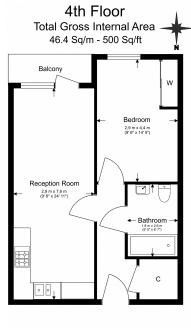

## **Property features**

1 Bedroom | 1 Bathroom | Reception | Furnished | Fitted Kitchen | EPC-B | Wood Flooring | Car Park | Nearby Goldhawk Road Tube Station

For more information about this property, please call our Hammersmith branch on