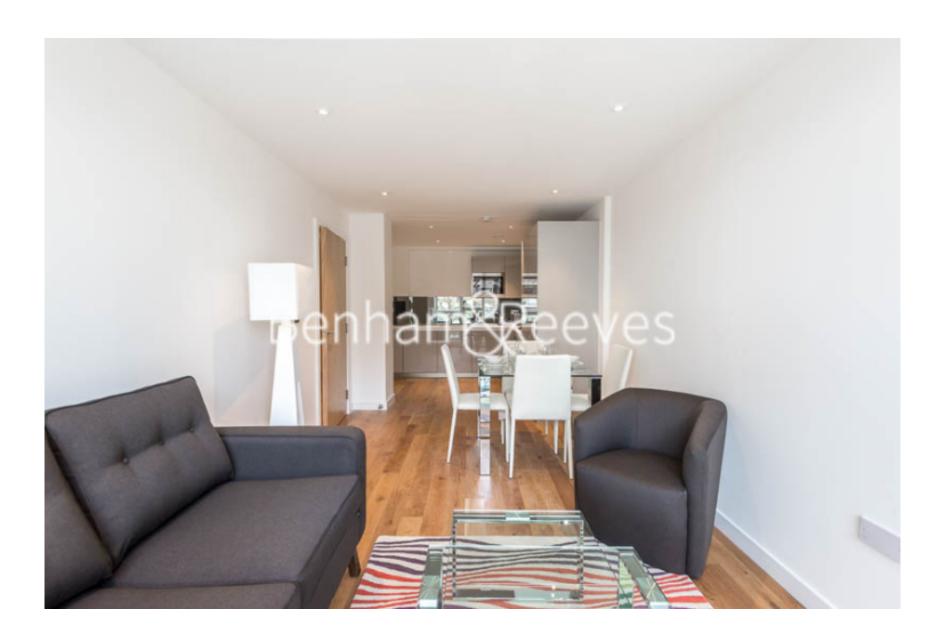

Goldhawk Road, Shepherd's Bush, W12

£462 per week, £2,002 per month + fees

■ 1 Bedroom ■ 1 Bathroom ■ Furnished

Spacious third floor apartment situated in a vibrant development, with secure underground parking, moments away from Goldhawk Road Underground Station (Circle and Hammersmith & City lines).

## **Property features**

1 Bedroom | 1 Bathroom | Reception | Furnished | Fitted Kitchen | EPC-B | Wood Flooring | Car Park | Nearby Goldhawk Road Tube Station

For more information about this property, please call our Hammersmith branch on