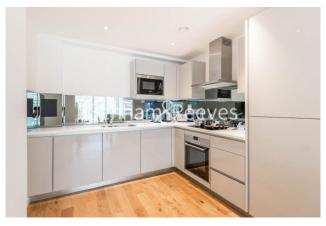

## **Property features**

1 Bedroom | 1 Bathroom | Reception | Furnished | Fitted Kitchen | EPC-B | Wood Flooring | Car Park | Nearby Goldhawk Road Tube Station

For more information about this property, please call our Hammersmith branch on