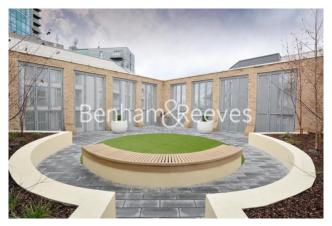

## **Property features**

Spacious One Bedroom | Open Plan Reception | Furnished | Integrated kitchen appliances | Tiled bathroom bathroom | EPC-B | Communal Roof Terrace | Bike Storage | Nearby amenities | Walking Distance to Shoreditch High Street, Liverpool Street