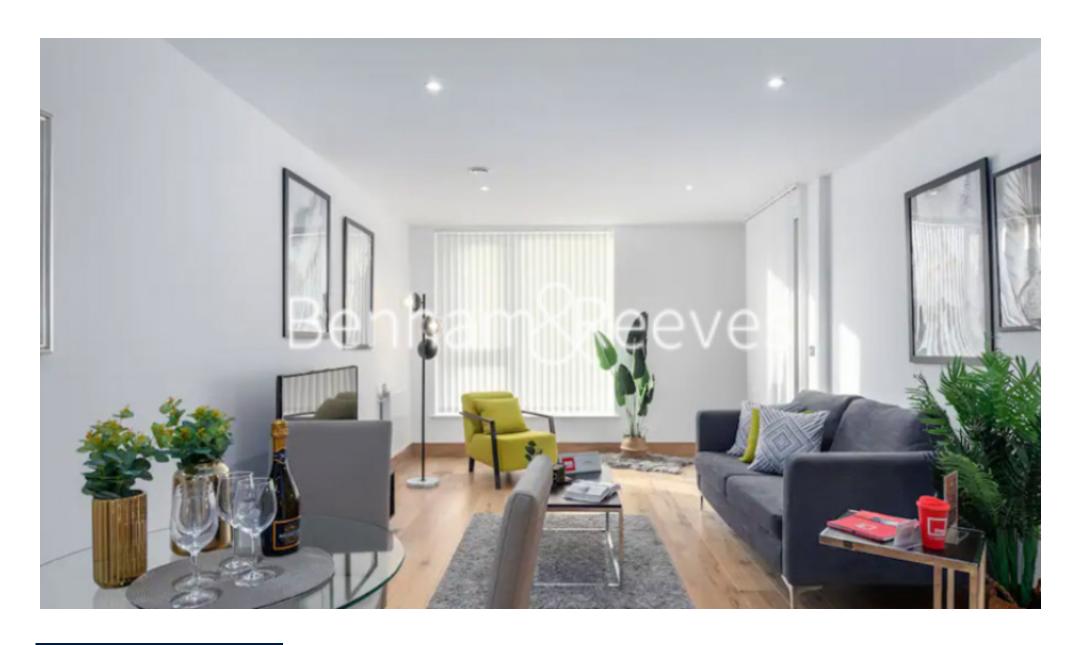

**Fusion Court, Shoreditch, E1** 

£577 per week, £2,500 per month + fees

□ 1 Bedroom □ 1 Bathroom □ Furnished

Modern bright and spacious apartment located, with spectacular views of the London Skyline from the communal terrace in trendy Shoreditch. Shoreditch High Street station is a stone's throw away, and Liverpool Street and Aldgate East both within walking distance.

## **Property features**

Spacious One Bedroom | Open Plan Reception | Furnished | Integrated kitchen appliances | Tiled bathroom bathroom | EPC-B | Communal Roof Terrace | Bike Storage | Nearby amenities | Walking Distance to Shoreditch High Street, Liverpool Street