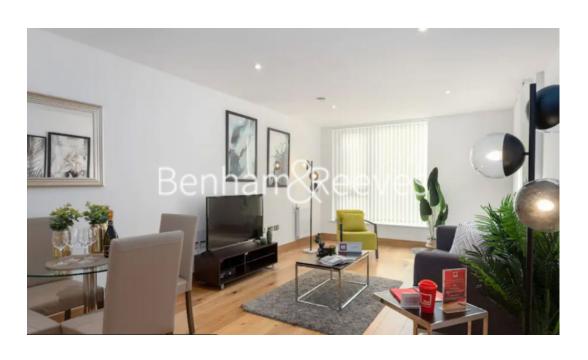

**Fusion Court, Shoreditch, E1** 

£577 per week, £2,500 per month + fees

□ 1 Bedroom □ 1 Bathroom □ Furnished

Modern bright and spacious apartment located, with spectacular views of the London Skyline from the communal terrace in trendy Shoreditch. Shoreditch High Street station is a stone's throw away, and Liverpool Street and Aldgate East both within walking distance.

## **Property features**

Spacious One Bedroom | Open Plan Reception | Furnished | Integrated kitchen appliances | Tiled bathroom bathroom | EPC-B | Communal Roof Terrace | Bike Storage | Nearby amenities | Walking Distance to Shoreditch High Street, Liverpool Street