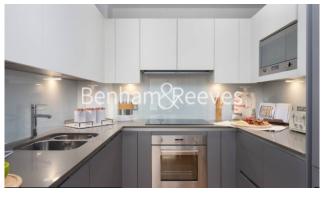

## **Property features**

Spacious One Bedroom | Open Plan Reception | Furnished | Integrated kitchen appliances | Tiled bathroom bathroom | EPC-B | Communal Roof Terrace | Bike Storage | Nearby amenities | Walking Distance to Shoreditch High Street, Liverpool Street