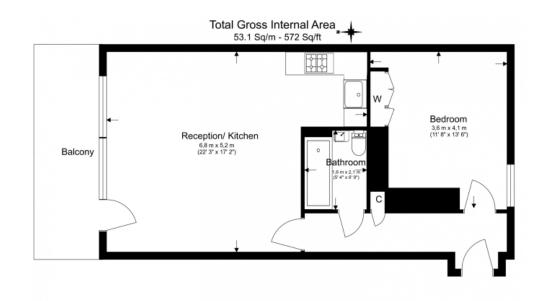

## **Diss Street, Shoreditch, E2**

£427 per week, £1,850 per month + fees

Floor Plan measurements are approximate and are for illustrative purposes only. While we do not doubt the floor plans accuracy, we make no guarantee, warrantly or representation as to the accuracy and completeness of the floor plan.