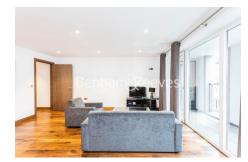

**Diss Street, Shoreditch, E2** 

£427 per week, £1,850 per month + fees

Stylish apartment situated in a desirable portered block located a short distance from the amenities of Shoreditch and minutes from Hoxton Overground Station, Shoreditch High Street and Haggerston Overground Stations.

## **Property features**

1 Bedroom | 1 Bathroom | Bespoke Open Plan Kitchens In ContemporaryDesign With High b | Thermostatically Controlled Under Floor Heating | Part furnished | EPC-B | Lift | Video Entry Phone And CCTV | Private Balcony Direct Access From The living Room | Hoxton Station/ **Shoreditch High Street Station** 