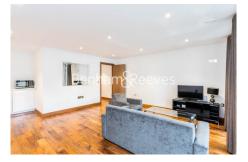

**Diss Street, Shoreditch, E2** 

£427 per week, £1,850 per month + fees

Stylish apartment situated in a desirable portered block located a short distance from the amenities of Shoreditch and minutes from Hoxton Overground Station, Shoreditch High Street and Haggerston Overground Stations.

## **Property features**

1 Bedroom | 1 Bathroom | Bespoke Open Plan Kitchens In ContemporaryDesign With High b | Thermostatically Controlled Under Floor Heating | Part furnished | EPC-B | Lift | Video Entry Phone And CCTV | Private Balcony Direct Access From The living Room | Hoxton Station/ **Shoreditch High Street Station** 