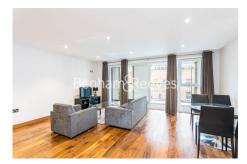

**Diss Street, Shoreditch, E2** 

£427 per week, £1,850 per month + fees

Stylish apartment situated in a desirable portered block located a short distance from the amenities of Shoreditch and minutes from Hoxton Overground Station, Shoreditch High Street and Haggerston Overground Stations.

## **Property features**

1 Bedroom | 1 Bathroom | Bespoke Open Plan Kitchens In ContemporaryDesign With High b | Thermostatically Controlled Under Floor Heating | Part furnished | EPC-B | Lift | Video Entry Phone And CCTV | Private Balcony Direct Access From The living Room | Hoxton Station/ **Shoreditch High Street Station** 