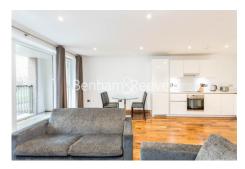

## **Property features**

1 Bedroom | 1 Bathroom | Bespoke Open Plan Kitchens In ContemporaryDesign With High b | Thermostatically Controlled Under Floor Heating | Part furnished | EPC-B | Lift | Video Entry Phone And CCTV | Private Balcony Direct Access From The living Room | Hoxton Station/ **Shoreditch High Street Station** 