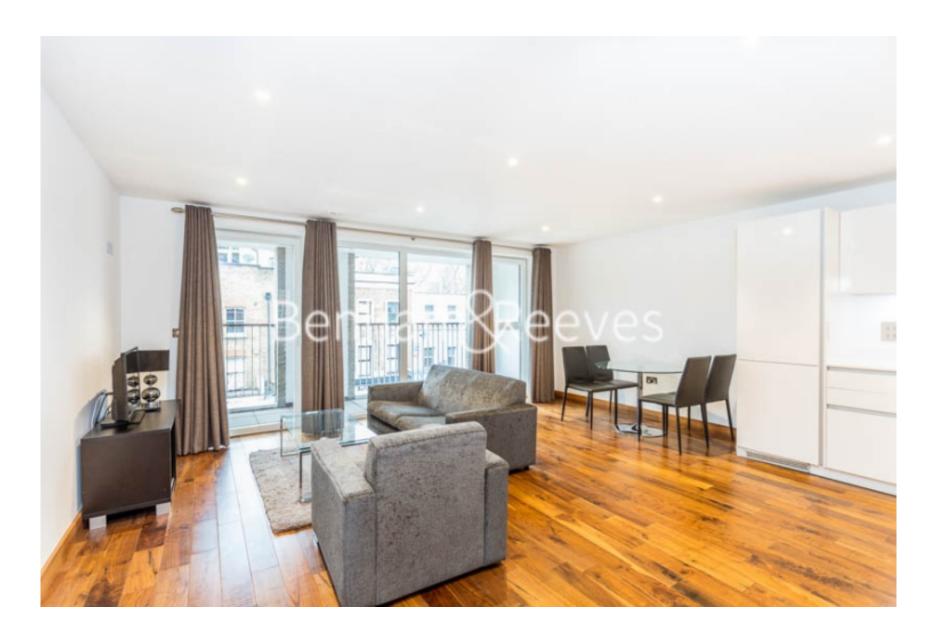

**Diss Street, Shoreditch, E2** 

£427 per week, £1,850 per month + fees

Stylish apartment situated in a desirable portered block located a short distance from the amenities of Shoreditch and minutes from Hoxton Overground Station, Shoreditch High Street and Haggerston Overground Stations.

## **Property features**

1 Bedroom | 1 Bathroom | Bespoke Open Plan Kitchens In ContemporaryDesign With High b | Thermostatically Controlled Under Floor Heating | Part furnished | EPC-B | Lift | Video Entry Phone And CCTV | Private Balcony Direct Access From The living Room | Hoxton Station/ **Shoreditch High Street Station** 