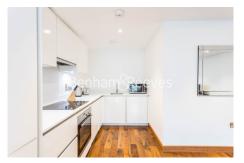

**Diss Street, Shoreditch, E2** 

£427 per week, £1,850 per month + fees

Stylish apartment situated in a desirable portered block located a short distance from the amenities of Shoreditch and minutes from Hoxton Overground Station, Shoreditch High Street and Haggerston Overground Stations.

## **Property features**

1 Bedroom | 1 Bathroom | Bespoke Open Plan Kitchens In ContemporaryDesign With High b | Thermostatically Controlled Under Floor Heating | Part furnished | EPC-B | Lift | Video Entry Phone And CCTV | Private Balcony Direct Access From The living Room | Hoxton Station/ **Shoreditch High Street Station** 