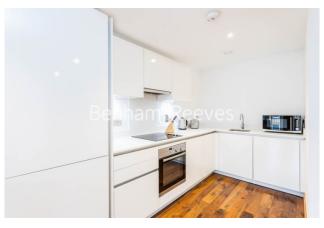

## **Property features**

1 Bedroom | 1 Bathroom | Bespoke Open Plan Kitchens In ContemporaryDesign With High b | Thermostatically Controlled Under Floor Heating | Part furnished | EPC-B | Lift | Video Entry Phone And CCTV | Private Balcony Direct Access From The living Room | Hoxton Station/ **Shoreditch High Street Station** 