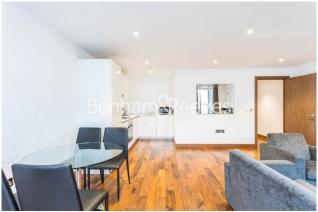

## **Property features**

1 Bedroom | 1 Bathroom | Bespoke Open Plan Kitchens In ContemporaryDesign With High b | Thermostatically Controlled Under Floor Heating | Part furnished | EPC-B | Lift | Video Entry Phone And CCTV | Private Balcony Direct Access From The living Room | Hoxton Station/ **Shoreditch High Street Station** 