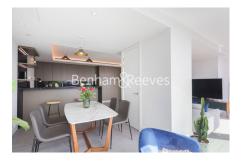

**Bollinder Place, Shoreditch, EC1V** 

£1,362 per week, £5,902 per month + fees

■ 3 Bedrooms ■ 3 Bathrooms ■ Furnished

A fantastic apartment set on the higher floor, with uninterrupted panoramic views situated within a landmark development with exclusive residents' facilities. Under ten minutes on foot from Anel and Old Street Stations.

## **Property features**

3 bedrooms | 3 Bathrooms | High floor of brand new | Open plan Fitted Kitchen with fully | Furnished with bespoke designers | EPC-B | Gym, 20m swimming pool, jacuzzi, sauna, yoga studio | Angel station/ Old Street station | 24 Hour Concierge, Lift | Nearby Angel and Old Street Station