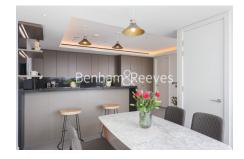

**Bollinder Place, Shoreditch, EC1V** 

£1,362 per week, £5,902 per month + fees

■ 3 Bedrooms ■ 3 Bathrooms ■ Furnished

A fantastic apartment set on the higher floor, with uninterrupted panoramic views situated within a landmark development with exclusive residents' facilities. Under ten minutes on foot from Anel and Old Street Stations.

## **Property features**

3 bedrooms | 3 Bathrooms | High floor of brand new | Open plan Fitted Kitchen with fully | Furnished with bespoke designers | EPC-B | Gym, 20m swimming pool, jacuzzi, sauna, yoga studio | Angel station/ Old Street station | 24 Hour Concierge, Lift | Nearby Angel and Old Street Station