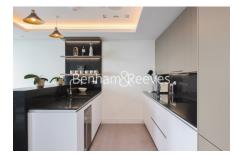

**Bollinder Place, Shoreditch, EC1V** 

£1,362 per week, £5,902 per month + fees

■ 3 Bedrooms ■ 3 Bathrooms ■ Furnished

A fantastic apartment set on the higher floor, with uninterrupted panoramic views situated within a landmark development with exclusive residents' facilities. Under ten minutes on foot from Anel and Old Street Stations.

## **Property features**

3 bedrooms | 3 Bathrooms | High floor of brand new | Open plan Fitted Kitchen with fully | Furnished with bespoke designers | EPC-B | Gym, 20m swimming pool, jacuzzi, sauna, yoga studio | Angel station/ Old Street station | 24 Hour Concierge, Lift | Nearby Angel and Old Street Station