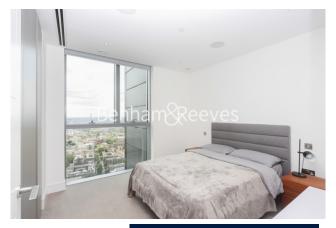

**Bollinder Place, Shoreditch, EC1V** 

£1,362 per week, £5,902 per month + fees

■ 3 Bedrooms ■ 3 Bathrooms ■ Furnished

A fantastic apartment set on the higher floor, with uninterrupted panoramic views situated within a landmark development with exclusive residents' facilities. Under ten minutes on foot from Anel and Old Street Stations.

## **Property features**

3 bedrooms | 3 Bathrooms | High floor of brand new | Open plan Fitted Kitchen with fully | Furnished with bespoke designers | EPC-B | Gym, 20m swimming pool, jacuzzi, sauna, yoga studio | Angel station/ Old Street station | 24 Hour Concierge, Lift | Nearby Angel and Old Street Station