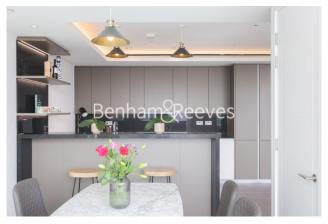

## **Property features**

3 bedrooms | 3 Bathrooms | High floor of brand new | Open plan Fitted Kitchen with fully | Furnished with bespoke designers | EPC-B | Gym, 20m swimming pool, jacuzzi, sauna, yoga studio | Angel station/ Old Street station | 24 Hour Concierge, Lift | Nearby Angel and Old Street Station