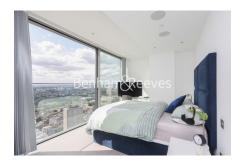

**Bollinder Place, Shoreditch, EC1V** 

£1,362 per week, £5,902 per month + fees

■ 3 Bedrooms ■ 3 Bathrooms ■ Furnished

A fantastic apartment set on the higher floor, with uninterrupted panoramic views situated within a landmark development with exclusive residents' facilities. Under ten minutes on foot from Anel and Old Street Stations.

## **Property features**

3 bedrooms | 3 Bathrooms | High floor of brand new | Open plan Fitted Kitchen with fully | Furnished with bespoke designers | EPC-B | Gym, 20m swimming pool, jacuzzi, sauna, yoga studio | Angel station/ Old Street station | 24 Hour Concierge, Lift | Nearby Angel and Old Street Station