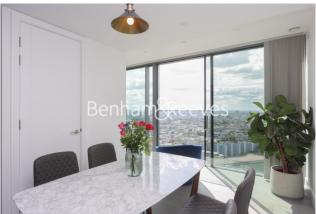

**Bollinder Place, Shoreditch, EC1V** 

£1,362 per week, £5,902 per month + fees

■ 3 Bedrooms ■ 3 Bathrooms ■ Furnished

A fantastic apartment set on the higher floor, with uninterrupted panoramic views situated within a landmark development with exclusive residents' facilities. Under ten minutes on foot from Anel and Old Street Stations.

## **Property features**

3 bedrooms | 3 Bathrooms | High floor of brand new | Open plan Fitted Kitchen with fully | Furnished with bespoke designers | EPC-B | Gym, 20m swimming pool, jacuzzi, sauna, yoga studio | Angel station/ Old Street station | 24 Hour Concierge, Lift | Nearby Angel and Old Street Station