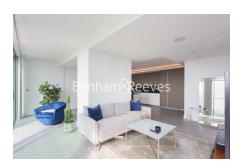

## **Property features**

3 bedrooms | 3 Bathrooms | High floor of brand new | Open plan Fitted Kitchen with fully | Furnished with bespoke designers | EPC-B | Gym, 20m swimming pool, jacuzzi, sauna, yoga studio | Angel station/ Old Street station | 24 Hour Concierge, Lift | Nearby Angel and Old Street Station