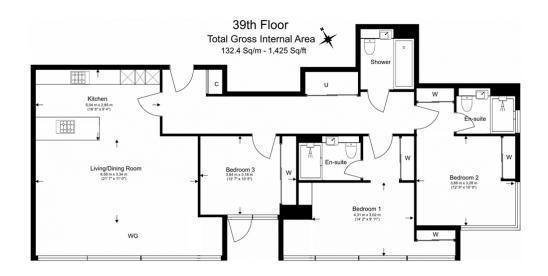

## **Bollinder Place, Shoreditch, EC1V**

£1,362 per week, £5,902 per month + fees

Floor Plan measurements are approximate and are for illustrative purposes only. While we do not doubt the floor plans accuracy, we make no guarantee, warranty or representation as to the accuracy and completeness of the floor plan.