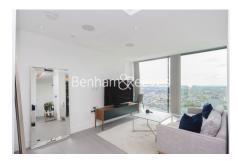

**Bollinder Place, Shoreditch, EC1V** 

£1,362 per week, £5,902 per month + fees

■ 3 Bedrooms ■ 3 Bathrooms ■ Furnished

A fantastic apartment set on the higher floor, with uninterrupted panoramic views situated within a landmark development with exclusive residents' facilities. Under ten minutes on foot from Anel and Old Street Stations.

## **Property features**

3 bedrooms | 3 Bathrooms | High floor of brand new | Open plan Fitted Kitchen with fully | Furnished with bespoke designers | EPC-B | Gym, 20m swimming pool, jacuzzi, sauna, yoga studio | Angel station/ Old Street station | 24 Hour Concierge, Lift | Nearby Angel and Old Street Station