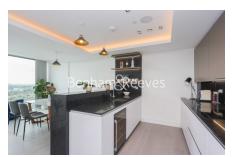

**Bollinder Place, Shoreditch, EC1V** 

£1,362 per week, £5,902 per month + fees

■ 3 Bedrooms ■ 3 Bathrooms ■ Furnished

A fantastic apartment set on the higher floor, with uninterrupted panoramic views situated within a landmark development with exclusive residents' facilities. Under ten minutes on foot from Anel and Old Street Stations.

## **Property features**

3 bedrooms | 3 Bathrooms | High floor of brand new | Open plan Fitted Kitchen with fully | Furnished with bespoke designers | EPC-B | Gym, 20m swimming pool, jacuzzi, sauna, yoga studio | Angel station/ Old Street station | 24 Hour Concierge, Lift | Nearby Angel and Old Street Station