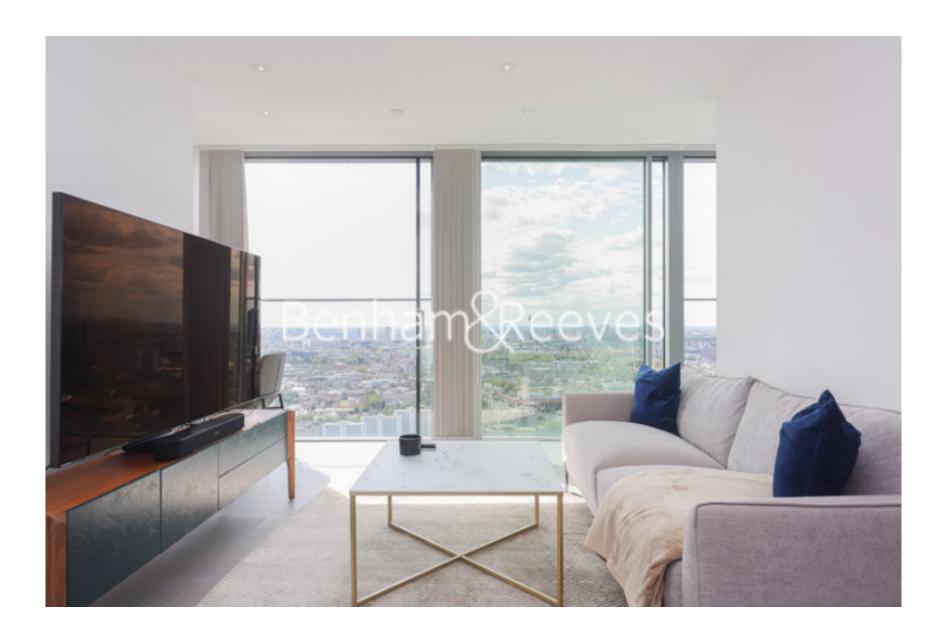

**Bollinder Place, Shoreditch, EC1V** 

£1,362 per week, £5,902 per month + fees

■ 3 Bedrooms ■ 3 Bathrooms ■ Furnished

A fantastic apartment set on the higher floor, with uninterrupted panoramic views situated within a landmark development with exclusive residents' facilities. Under ten minutes on foot from Anel and Old Street Stations.

## **Property features**

3 bedrooms | 3 Bathrooms | High floor of brand new | Open plan Fitted Kitchen with fully | Furnished with bespoke designers | EPC-B | Gym, 20m swimming pool, jacuzzi, sauna, yoga studio | Angel station/ Old Street station | 24 Hour Concierge, Lift | Nearby Angel and Old Street Station