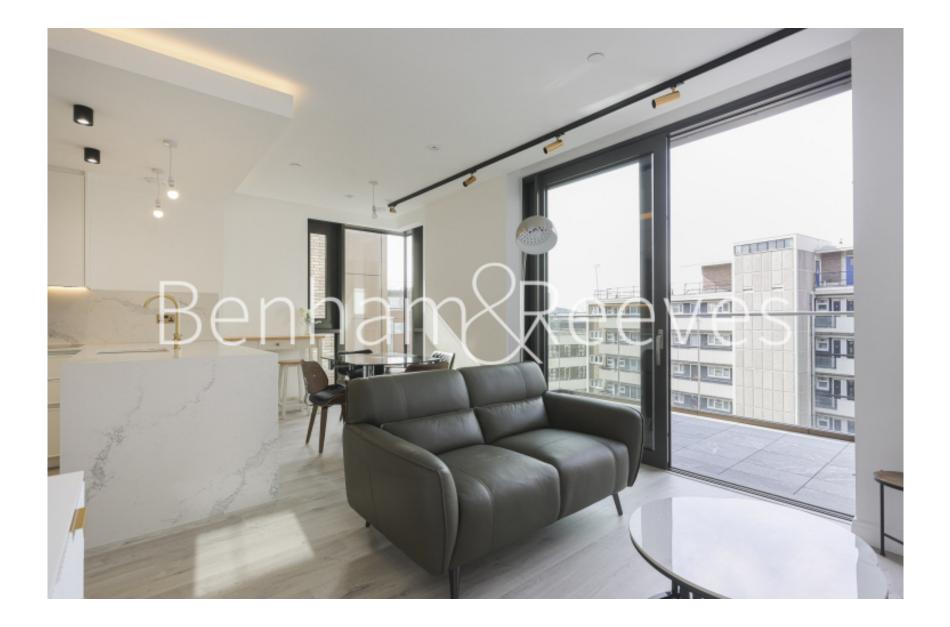

### 🛋 2 Bedrooms 🖼 2 Bathrooms 🖙 Furnished

Brand-new, elegant apartment with underground parking space can be arranged with separate negotiation situated in a stunning development by leading developer Berkeley. Located 10 mins from Angel and Old Street stations, with Regents Canal nearby. Experience luxury living at its finest. Parking is also included in the rent.

### **Property features**

Spacious brand new 2bedroom 2bathroom 933sqft | Brand new apartment produced by UK's leading developer | Private balcony direct access from living room | Fantastic modern fitted open plan kitchen with fully integra | Spacious 22sqm sized master bedroom with ensuite bathroom | EPC-TBC | Benefit from 24h concierge, residents' gym,20m swimming pool | Good sized 2nd bedroom with ensuite bathroom, plus floor to | Parking will be separate negotiation | 10mins walk to Angel station and Old Street station