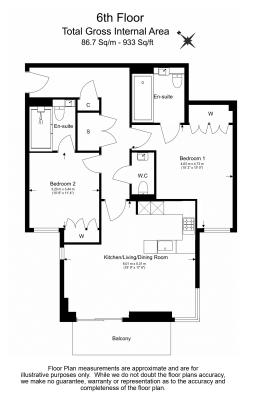

### **Property features**

Spacious brand new 2bedroom 2bathroom 933sqft | Brand new apartment produced by UK's leading developer | Private balcony direct access from living room | Fantastic modern fitted open plan kitchen with fully integra | Spacious 22sqm sized master bedroom with ensuite bathroom | EPC-TBC | Benefit from 24h concierge, residents' gym,20m swimming pool | Good sized 2nd bedroom with ensuite bathroom, plus floor to | Parking will be separate negotiation | 10mins walk to Angel station and Old Street station