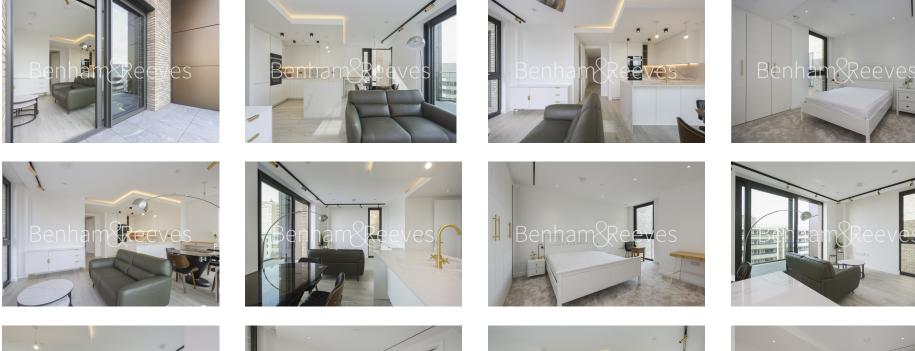

### **Property features**

Spacious brand new 2bedroom 2bathroom 933sqft | Brand new apartment produced by UK's leading developer | Private balcony direct access from living room | Fantastic modern fitted open plan kitchen with fully integra | Spacious 22sqm sized master bedroom with ensuite bathroom | EPC-TBC | Benefit from 24h concierge, residents' gym,20m swimming pool | Good sized 2nd bedroom with ensuite bathroom, plus floor to | Parking will be separate negotiation | 10mins walk to Angel station and Old Street station