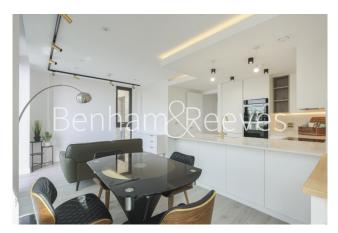

### **Property features**

Spacious brand new 2bedroom 2bathroom 933sqft | Brand new apartment produced by UK's leading developer | Private balcony direct access from living room | Fantastic modern fitted open plan kitchen with fully integra | Spacious 22sqm sized master bedroom with ensuite bathroom | EPC-TBC | Benefit from 24h concierge, residents' gym,20m swimming pool | Good sized 2nd bedroom with ensuite bathroom, plus floor to | Parking will be separate negotiation | 10mins walk to Angel station and Old Street station