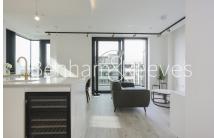

### 🛋 2 Bedrooms 🖼 2 Bathrooms 🖙 Furnished

Brand-new, elegant apartment with underground parking space can be arranged with separate negotiation situated in a stunning development by leading developer Berkeley. Located 10 mins from Angel and Old Street stations, with Regents Canal nearby. Experience luxury living at its finest. Parking is also included in the rent.

### **Property features**

Spacious brand new 2bedroom 2bathroom 933sqft | Brand new apartment produced by UK's leading developer | Private balcony direct access from living room | Fantastic modern fitted open plan kitchen with fully integra | Spacious 22sqm sized master bedroom with ensuite bathroom | EPC-TBC | Benefit from 24h concierge, residents' gym,20m swimming pool | Good sized 2nd bedroom with ensuite bathroom, plus floor to | Parking will be separate negotiation | 10mins walk to Angel station and Old Street station