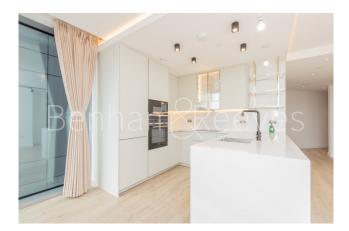

### **Property features**

Spacious 70sqm brand new 1 bedroom 1bathroom apartment | Spacious living room with large floor to ceiling window | Fully equipped open plan kitchen with integrated appliances | Large bedroom with ample storage with built in wardrobe | Contemporary spacious bathroom with bathtub | EPC-B | Underfloor heating, comfort cooling, Washer Dryer | 24h concierge, lift, dust chute in the communal hallway | Residents' gym, 20m swimming pool, jacuzzi, sauna, steam | Walking distance to both Angel and Old street underground st