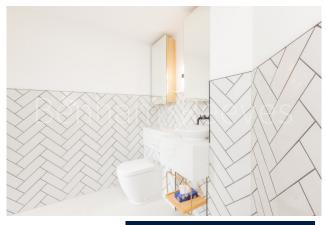

### **Property features**

Spacious 70sqm brand new 1 bedroom 1bathroom apartment | Spacious living room with large floor to ceiling window | Fully equipped open plan kitchen with integrated appliances | Large bedroom with ample storage with built in wardrobe | Contemporary spacious bathroom with bathtub | EPC-B | Underfloor heating, comfort cooling, Washer Dryer | 24h concierge, lift, dust chute in the communal hallway | Residents' gym, 20m swimming pool, jacuzzi, sauna, steam | Walking distance to both Angel and Old street underground st