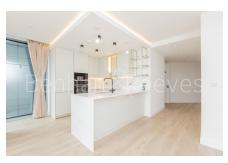

### **Property features**

Spacious 70sqm brand new 1 bedroom 1bathroom apartment | Spacious living room with large floor to ceiling window | Fully equipped open plan kitchen with integrated appliances | Large bedroom with ample storage with built in wardrobe | Contemporary spacious bathroom with bathtub | EPC-B | Underfloor heating, comfort cooling, Washer Dryer | 24h concierge, lift, dust chute in the communal hallway | Residents' gym, 20m swimming pool, jacuzzi, sauna, steam | Walking distance to both Angel and Old street underground st