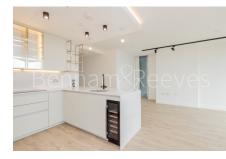

### **Property features**

Spacious 70sqm brand new 1 bedroom 1bathroom apartment | Spacious living room with large floor to ceiling window | Fully equipped open plan kitchen with integrated appliances | Large bedroom with ample storage with built in wardrobe | Contemporary spacious bathroom with bathtub | EPC-B | Underfloor heating, comfort cooling, Washer Dryer | 24h concierge, lift, dust chute in the communal hallway | Residents' gym, 20m swimming pool, jacuzzi, sauna, steam | Walking distance to both Angel and Old street underground st