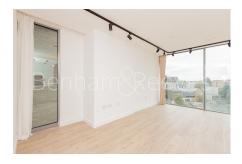

### 🛋 1 Bedroom 🖼 1 Bathroom 🕮 Unfurnished

Brand-new, luxury apartment situated within a stunning development, with stunning resident facilities, located in Shoreditch within walking distance from both Angel and Old Street underground stations,

### **Property features**

Spacious 70sqm brand new 1 bedroom 1bathroom apartment | Spacious living room with large floor to ceiling window | Fully equipped open plan kitchen with integrated appliances | Large bedroom with ample storage with built in wardrobe | Contemporary spacious bathroom with bathtub | EPC-B | Underfloor heating, comfort cooling, Washer Dryer | 24h concierge, lift, dust chute in the communal hallway | Residents' gym, 20m swimming pool, jacuzzi, sauna, steam | Walking distance to both Angel and Old street underground st