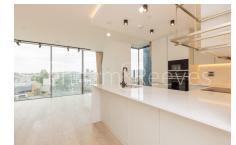

### **Property features**

Spacious 70sqm brand new 1 bedroom 1bathroom apartment | Spacious living room with large floor to ceiling window | Fully equipped open plan kitchen with integrated appliances | Large bedroom with ample storage with built in wardrobe | Contemporary spacious bathroom with bathtub | EPC-B | Underfloor heating, comfort cooling, Washer Dryer | 24h concierge, lift, dust chute in the communal hallway | Residents' gym, 20m swimming pool, jacuzzi, sauna, steam | Walking distance to both Angel and Old street underground st