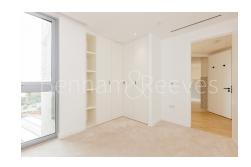

### **Property features**

Spacious 70sqm brand new 1 bedroom 1bathroom apartment | Spacious living room with large floor to ceiling window | Fully equipped open plan kitchen with integrated appliances | Large bedroom with ample storage with built in wardrobe | Contemporary spacious bathroom with bathtub | EPC-B | Underfloor heating, comfort cooling, Washer Dryer | 24h concierge, lift, dust chute in the communal hallway | Residents' gym, 20m swimming pool, jacuzzi, sauna, steam | Walking distance to both Angel and Old street underground st