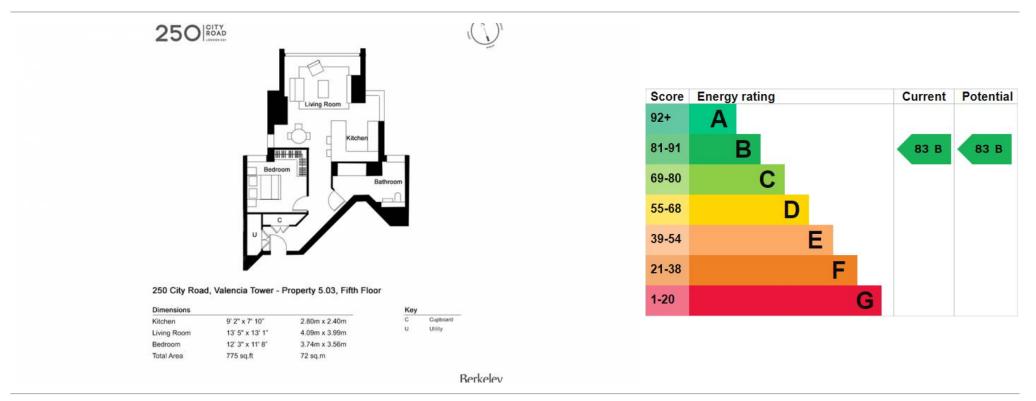

### **Property features**

Spacious 70sqm brand new 1 bedroom 1bathroom apartment | Spacious living room with large floor to ceiling window | Fully equipped open plan kitchen with integrated appliances | Large bedroom with ample storage with built in wardrobe | Contemporary spacious bathroom with bathtub | EPC-B | Underfloor heating, comfort cooling, Washer Dryer | 24h concierge, lift, dust chute in the communal hallway | Residents' gym, 20m swimming pool, jacuzzi, sauna, steam | Walking distance to both Angel and Old street underground st