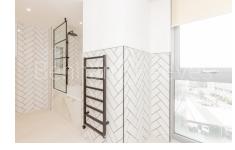

### **Property features**

Spacious 70sqm brand new 1 bedroom 1bathroom apartment | Spacious living room with large floor to ceiling window | Fully equipped open plan kitchen with integrated appliances | Large bedroom with ample storage with built in wardrobe | Contemporary spacious bathroom with bathtub | EPC-B | Underfloor heating, comfort cooling, Washer Dryer | 24h concierge, lift, dust chute in the communal hallway | Residents' gym, 20m swimming pool, jacuzzi, sauna, steam | Walking distance to both Angel and Old street underground st