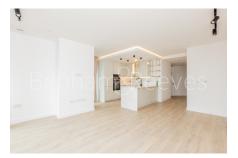

### 🛋 1 Bedroom 🖼 1 Bathroom 🕮 Unfurnished

Brand-new, luxury apartment situated within a stunning development, with stunning resident facilities, located in Shoreditch within walking distance from both Angel and Old Street underground stations,

### **Property features**

Spacious 70sqm brand new 1 bedroom 1bathroom apartment | Spacious living room with large floor to ceiling window | Fully equipped open plan kitchen with integrated appliances | Large bedroom with ample storage with built in wardrobe | Contemporary spacious bathroom with bathtub | EPC-B | Underfloor heating, comfort cooling, Washer Dryer | 24h concierge, lift, dust chute in the communal hallway | Residents' gym, 20m swimming pool, jacuzzi, sauna, steam | Walking distance to both Angel and Old street underground st