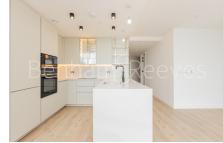

### **Property features**

Spacious 70sqm brand new 1 bedroom 1bathroom apartment | Spacious living room with large floor to ceiling window | Fully equipped open plan kitchen with integrated appliances | Large bedroom with ample storage with built in wardrobe | Contemporary spacious bathroom with bathtub | EPC-B | Underfloor heating, comfort cooling, Washer Dryer | 24h concierge, lift, dust chute in the communal hallway | Residents' gym, 20m swimming pool, jacuzzi, sauna, steam | Walking distance to both Angel and Old street underground st