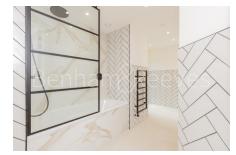

### **Property features**

Spacious 70sqm brand new 1 bedroom 1bathroom apartment | Spacious living room with large floor to ceiling window | Fully equipped open plan kitchen with integrated appliances | Large bedroom with ample storage with built in wardrobe | Contemporary spacious bathroom with bathtub | EPC-B | Underfloor heating, comfort cooling, Washer Dryer | 24h concierge, lift, dust chute in the communal hallway | Residents' gym, 20m swimming pool, jacuzzi, sauna, steam | Walking distance to both Angel and Old street underground st