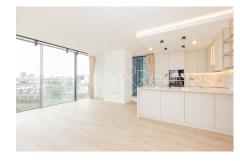

### 🛋 1 Bedroom 🖼 1 Bathroom 🕮 Unfurnished

Brand-new, luxury apartment situated within a stunning development, with stunning resident facilities, located in Shoreditch within walking distance from both Angel and Old Street underground stations,

### **Property features**

Spacious 70sqm brand new 1 bedroom 1bathroom apartment | Spacious living room with large floor to ceiling window | Fully equipped open plan kitchen with integrated appliances | Large bedroom with ample storage with built in wardrobe | Contemporary spacious bathroom with bathtub | EPC-B | Underfloor heating, comfort cooling, Washer Dryer | 24h concierge, lift, dust chute in the communal hallway | Residents' gym, 20m swimming pool, jacuzzi, sauna, steam | Walking distance to both Angel and Old street underground st