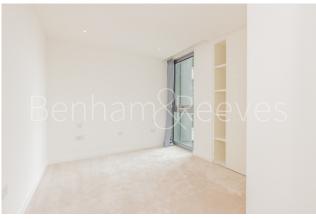

### **Property features**

Spacious 70sqm brand new 1 bedroom 1bathroom apartment | Spacious living room with large floor to ceiling window | Fully equipped open plan kitchen with integrated appliances | Large bedroom with ample storage with built in wardrobe | Contemporary spacious bathroom with bathtub | EPC-B | Underfloor heating, comfort cooling, Washer Dryer | 24h concierge, lift, dust chute in the communal hallway | Residents' gym, 20m swimming pool, jacuzzi, sauna, steam | Walking distance to both Angel and Old street underground st