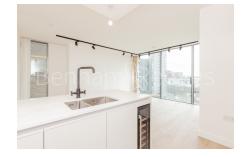

### **Property features**

Spacious 70sqm brand new 1 bedroom 1bathroom apartment | Spacious living room with large floor to ceiling window | Fully equipped open plan kitchen with integrated appliances | Large bedroom with ample storage with built in wardrobe | Contemporary spacious bathroom with bathtub | EPC-B | Underfloor heating, comfort cooling, Washer Dryer | 24h concierge, lift, dust chute in the communal hallway | Residents' gym, 20m swimming pool, jacuzzi, sauna, steam | Walking distance to both Angel and Old street underground st