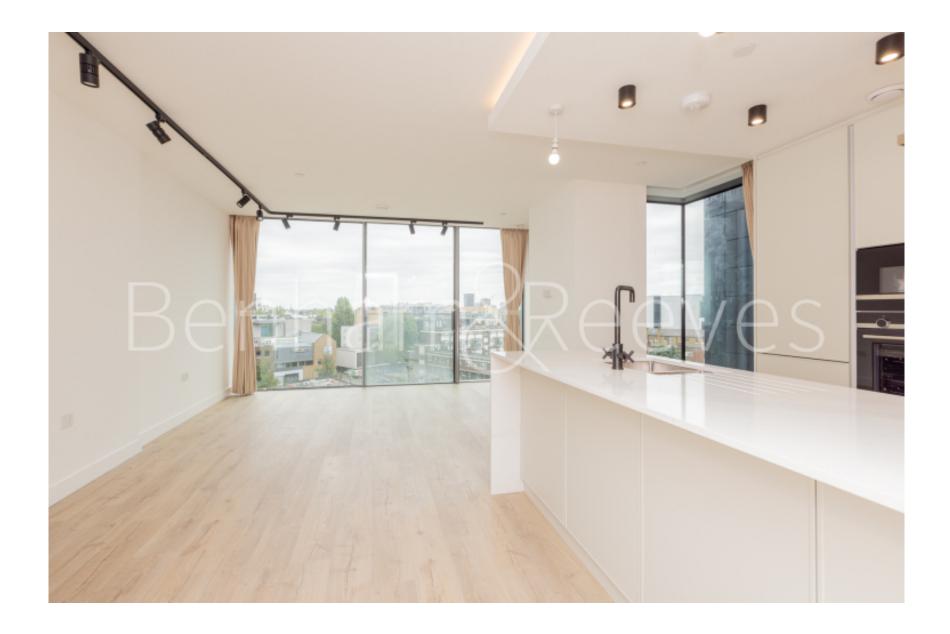

### 🛋 1 Bedroom 🖼 1 Bathroom 🕮 Unfurnished

Brand-new, luxury apartment situated within a stunning development, with stunning resident facilities, located in Shoreditch within walking distance from both Angel and Old Street underground stations,

### **Property features**

Spacious 70sqm brand new 1 bedroom 1bathroom apartment | Spacious living room with large floor to ceiling window | Fully equipped open plan kitchen with integrated appliances | Large bedroom with ample storage with built in wardrobe | Contemporary spacious bathroom with bathtub | EPC-B | Underfloor heating, comfort cooling, Washer Dryer | 24h concierge, lift, dust chute in the communal hallway | Residents' gym, 20m swimming pool, jacuzzi, sauna, steam | Walking distance to both Angel and Old street underground st