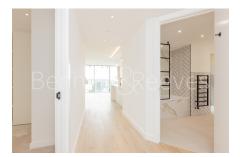

### **Property features**

Spacious 70sqm brand new 1 bedroom 1bathroom apartment | Spacious living room with large floor to ceiling window | Fully equipped open plan kitchen with integrated appliances | Large bedroom with ample storage with built in wardrobe | Contemporary spacious bathroom with bathtub | EPC-B | Underfloor heating, comfort cooling, Washer Dryer | 24h concierge, lift, dust chute in the communal hallway | Residents' gym, 20m swimming pool, jacuzzi, sauna, steam | Walking distance to both Angel and Old street underground st