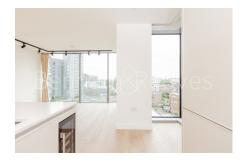

### **Property features**

Spacious 70sqm brand new 1 bedroom 1bathroom apartment | Spacious living room with large floor to ceiling window | Fully equipped open plan kitchen with integrated appliances | Large bedroom with ample storage with built in wardrobe | Contemporary spacious bathroom with bathtub | EPC-B | Underfloor heating, comfort cooling, Washer Dryer | 24h concierge, lift, dust chute in the communal hallway | Residents' gym, 20m swimming pool, jacuzzi, sauna, steam | Walking distance to both Angel and Old street underground st