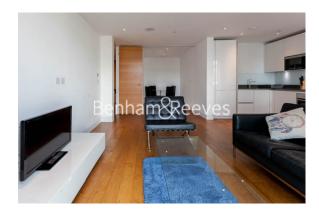

## 🛋 1 Bedroom 🖼 1 Bathroom 🕮 Furnished

Modern apartment, with secure bicycle storage, set in a popular development in trendy Shoreditch, EC2A

Please click here for full detail

### **Property features**

One bedroom apartment | Bespoke bathroom | Open Plan Living Space | Fitted Kitchen | Furnished | EPC-B | Private Balcony | 24-Hour Concierge | Walking distance from Old Street & Shoreditch