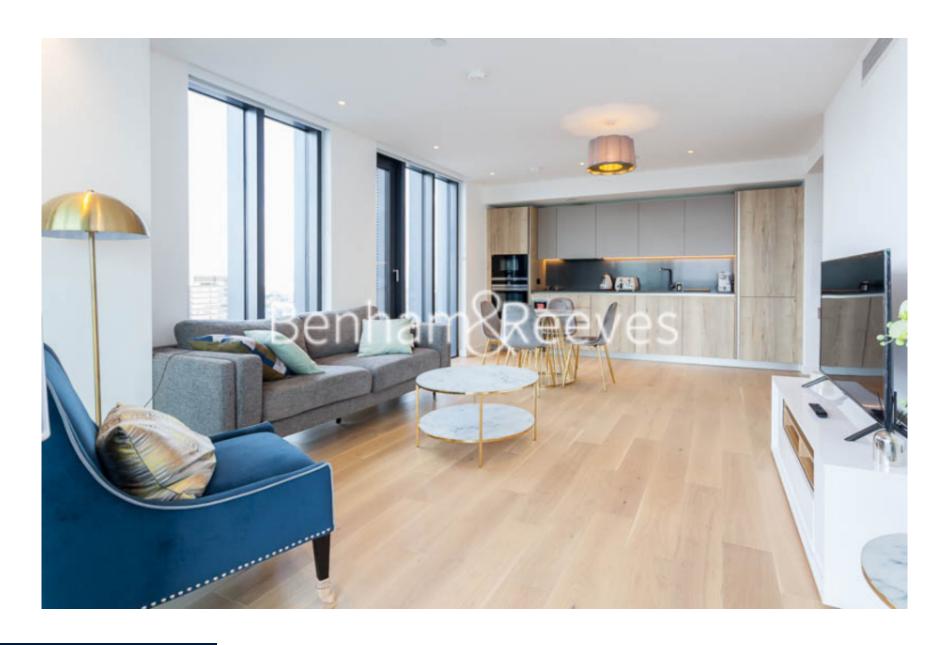

Jasper Walk, Shoreditch, N1

£681 per week, £2,951 per month + fees

☐ 1 Bathroom ☐ Furnished ■ 1 Bedroom

Contemporary higher floor apartment situated in a contemporary development in the City/Shoreditch area. Located a few minutes' walk from Old Street station and walking distance to Angel High Street

## **Property features**

1 bedroom and 1 bathroom | Higher floor with uninterrupted spectacular London view | Open plan fitted kitchen | Direct access to private winter garden | Furnished with high spec furniture package | EPC-B | Gym, Private cinema room | 24 Hour Concierge, Lift | Angel station/ Old Street station