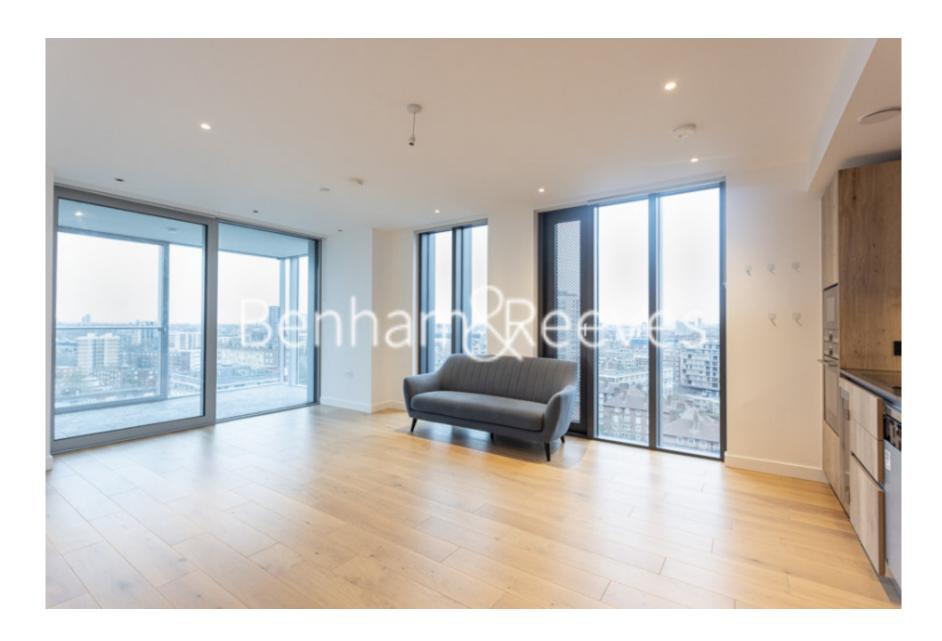

Jasper Walk, Shoreditch, N1

£692 per week, £2,999 per month + fees

■ 1 Bedroom ■ 1 Bathroom ■ Furnished

An impressive and spacious apartment, with winter garden, set within an iconic development in Shoreditch. Less than ten minutes on foot from Old Street Underground Station.

## **Property features**

One Bedroom | One Bathroom | Spacious living room | Open plan modern fitted kitchen | Large winter garden | EPC-B | 600sqft | Built in wardrobe | 24h concierge service | Nearby Old Street underground station