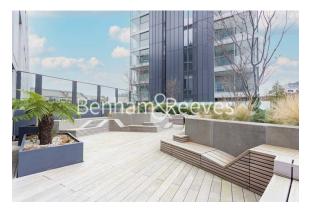

## **Property features**

One Bedroom | One Bathroom | Spacious living room | Open plan modern fitted kitchen | Large winter garden | EPC-B | 600sqft | Built in wardrobe | 24h concierge service | Nearby Old Street underground station