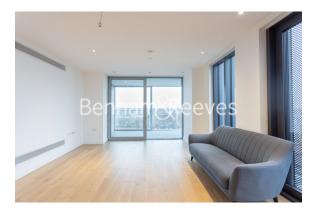

Jasper Walk, Shoreditch, N1

£692 per week, £2,999 per month + fees

■ 1 Bedroom ■ 1 Bathroom ■ Furnished

An impressive and spacious apartment, with winter garden, set within an iconic development in Shoreditch. Less than ten minutes on foot from Old Street Underground Station.

## **Property features**

One Bedroom | One Bathroom | Spacious living room | Open plan modern fitted kitchen | Large winter garden | EPC-B | 600sqft | Built in wardrobe | 24h concierge service | Nearby Old Street underground station