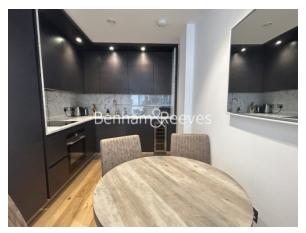

### **Property features**

Spacious 635sqft 1bed 1bath apartment, Wooden flooring thr | New development at the heart of Islington | Open plan fully equipped modern fitted kitchen, with dishwas | Spacious living room with overlooking communal garden | Beautifully designed modern bathroom with bath tub and rainf | EPC-C | Spacious bedroom with ample storage with floor to ceiling wa | Washer Dryer, ventilation system, High speed broadband netwo | Underfloor heating, Hot Water provided by the Heat Interface | Close to all shops, restaurants, bars in Islington High Stre