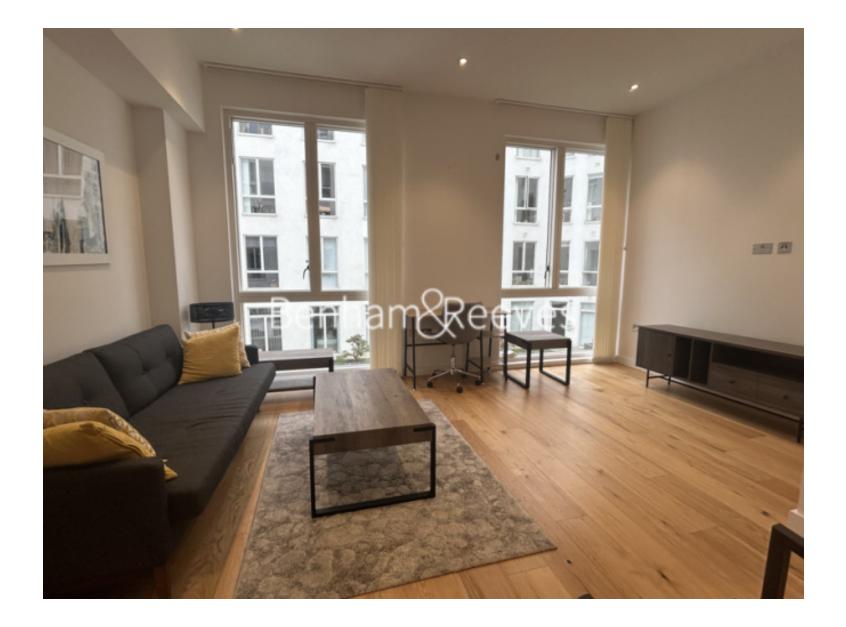

### **Property features**

Spacious 635sqft 1bed 1bath apartment, Wooden flooring thr | New development at the heart of Islington | Open plan fully equipped modern fitted kitchen, with dishwas | Spacious living room with overlooking communal garden | Beautifully designed modern bathroom with bath tub and rainf | EPC-C | Spacious bedroom with ample storage with floor to ceiling wa | Washer Dryer, ventilation system, High speed broadband netwo | Underfloor heating, Hot Water provided by the Heat Interface | Close to all shops, restaurants, bars in Islington High Stre