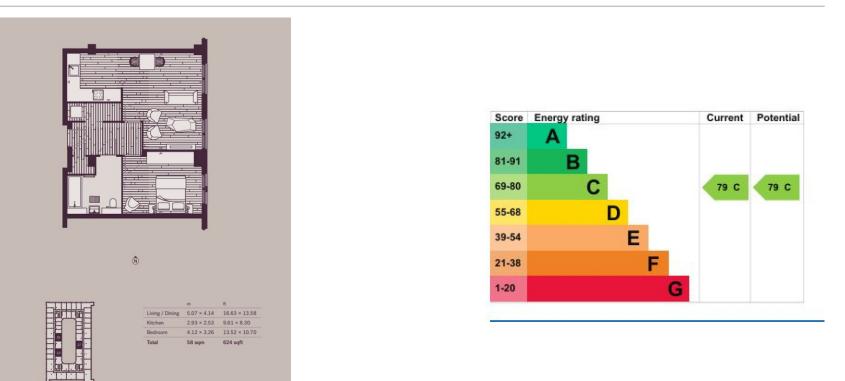

### **Property features**

Spacious 635sqft 1bed 1bath apartment, Wooden flooring thr | New development at the heart of Islington | Open plan fully equipped modern fitted kitchen, with dishwas | Spacious living room with overlooking communal garden | Beautifully designed modern bathroom with bath tub and rainf | EPC-C | Spacious bedroom with ample storage with floor to ceiling wa | Washer Dryer, ventilation system, High speed broadband netwo | Underfloor heating, Hot Water provided by the Heat Interface | Close to all shops, restaurants, bars in Islington High Stre