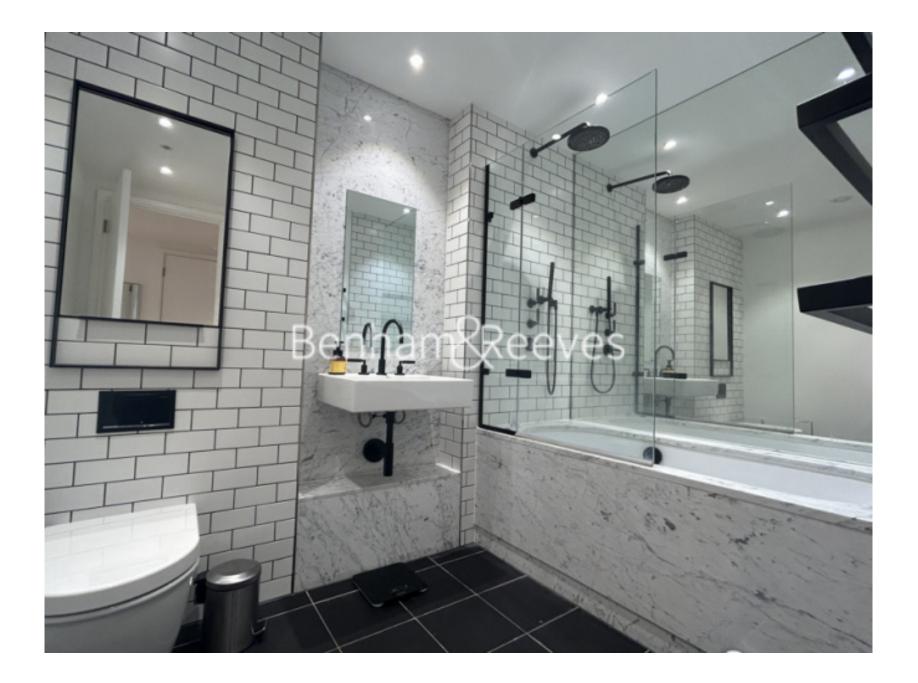

### **Property features**

Spacious 635sqft 1bed 1bath apartment, Wooden flooring thr | New development at the heart of Islington | Open plan fully equipped modern fitted kitchen, with dishwas | Spacious living room with overlooking communal garden | Beautifully designed modern bathroom with bath tub and rainf | EPC-C | Spacious bedroom with ample storage with floor to ceiling wa | Washer Dryer, ventilation system, High speed broadband netwo | Underfloor heating, Hot Water provided by the Heat Interface | Close to all shops, restaurants, bars in Islington High Stre