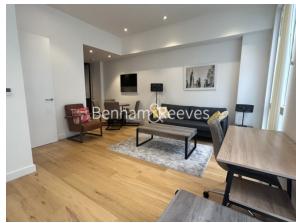

### **Property features**

Spacious 635sqft 1bed 1bath apartment, Wooden flooring thr | New development at the heart of Islington | Open plan fully equipped modern fitted kitchen, with dishwas | Spacious living room with overlooking communal garden | Beautifully designed modern bathroom with bath tub and rainf | EPC-C | Spacious bedroom with ample storage with floor to ceiling wa | Washer Dryer, ventilation system, High speed broadband netwo | Underfloor heating, Hot Water provided by the Heat Interface | Close to all shops, restaurants, bars in Islington High Stre