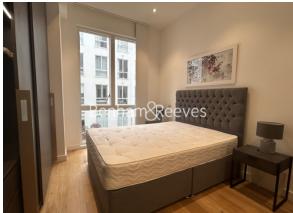

### **Property features**

Spacious 635sqft 1bed 1bath apartment, Wooden flooring thr | New development at the heart of Islington | Open plan fully equipped modern fitted kitchen, with dishwas | Spacious living room with overlooking communal garden | Beautifully designed modern bathroom with bath tub and rainf | EPC-C | Spacious bedroom with ample storage with floor to ceiling wa | Washer Dryer, ventilation system, High speed broadband netwo | Underfloor heating, Hot Water provided by the Heat Interface | Close to all shops, restaurants, bars in Islington High Stre