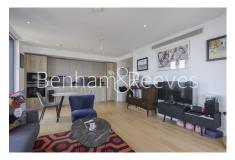

### 🛋 1 Bedroom 🛛 🛱 1 Bathroom 🕮 Furnished

Modern apartment, with winter garden overlooking stunning views, situated within a prime development a short walk from Old Street Underground Station, Shoreditch Park, and Regents'Canal.

### **Property features**

Modern 1 bedroom 1 bathroom apartment, 56sqm, higher floor | Built 2019, one of the latest developments in Shoreditch | Contemporary design throughout | Direct access to private winter garden with fantastic view | Open plan kitchen with integrated appliances, with fridge | EPC-B | Contemporary bathroom with bath tub, attached with shower | Good sized bedroom with floor to ceiling wardrobe | 24h concierge, fashionable lounge, cinema room, and gym | Close to Shoreditch Park and Regents Canal