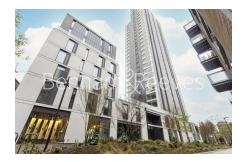

### **Property features**

Modern 1 bedroom 1 bathroom apartment, 56sqm, higher floor | Built 2019, one of the latest developments in Shoreditch | Contemporary design throughout | Direct access to private winter garden with fantastic view | Open plan kitchen with integrated appliances, with fridge | EPC-B | Contemporary bathroom with bath tub, attached with shower | Good sized bedroom with floor to ceiling wardrobe | 24h concierge, fashionable lounge, cinema room, and gym | Close to Shoreditch Park and Regents Canal