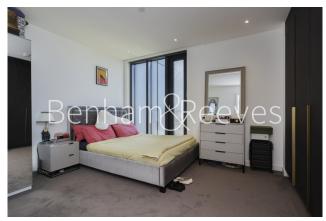

### **Property features**

Modern 1 bedroom 1 bathroom apartment, 56sqm, higher floor | Built 2019, one of the latest developments in Shoreditch | Contemporary design throughout | Direct access to private winter garden with fantastic view | Open plan kitchen with integrated appliances, with fridge | EPC-B | Contemporary bathroom with bath tub, attached with shower | Good sized bedroom with floor to ceiling wardrobe | 24h concierge, fashionable lounge, cinema room, and gym | Close to Shoreditch Park and Regents Canal