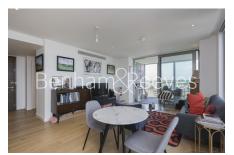

### 🛋 1 Bedroom 🛛 🛱 1 Bathroom 🕮 Furnished

Modern apartment, with winter garden overlooking stunning views, situated within a prime development a short walk from Old Street Underground Station, Shoreditch Park, and Regents'Canal.

### **Property features**

Modern 1 bedroom 1 bathroom apartment, 56sqm, higher floor | Built 2019, one of the latest developments in Shoreditch | Contemporary design throughout | Direct access to private winter garden with fantastic view | Open plan kitchen with integrated appliances, with fridge | EPC-B | Contemporary bathroom with bath tub, attached with shower | Good sized bedroom with floor to ceiling wardrobe | 24h concierge, fashionable lounge, cinema room, and gym | Close to Shoreditch Park and Regents Canal