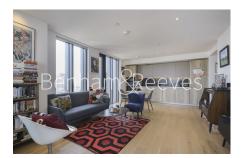

### 🛋 1 Bedroom 🛛 🛱 1 Bathroom 🕮 Furnished

Modern apartment, with winter garden overlooking stunning views, situated within a prime development a short walk from Old Street Underground Station, Shoreditch Park, and Regents'Canal.

### **Property features**

Modern 1 bedroom 1 bathroom apartment, 56sqm, higher floor | Built 2019, one of the latest developments in Shoreditch | Contemporary design throughout | Direct access to private winter garden with fantastic view | Open plan kitchen with integrated appliances, with fridge | EPC-B | Contemporary bathroom with bath tub, attached with shower | Good sized bedroom with floor to ceiling wardrobe | 24h concierge, fashionable lounge, cinema room, and gym | Close to Shoreditch Park and Regents Canal