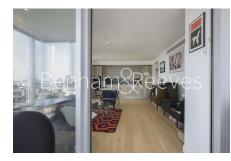

### 🛋 1 Bedroom 🛛 🛱 1 Bathroom 🕮 Furnished

Modern apartment, with winter garden overlooking stunning views, situated within a prime development a short walk from Old Street Underground Station, Shoreditch Park, and Regents'Canal.

### **Property features**

Modern 1 bedroom 1 bathroom apartment, 56sqm, higher floor | Built 2019, one of the latest developments in Shoreditch | Contemporary design throughout | Direct access to private winter garden with fantastic view | Open plan kitchen with integrated appliances, with fridge | EPC-B | Contemporary bathroom with bath tub, attached with shower | Good sized bedroom with floor to ceiling wardrobe | 24h concierge, fashionable lounge, cinema room, and gym | Close to Shoreditch Park and Regents Canal