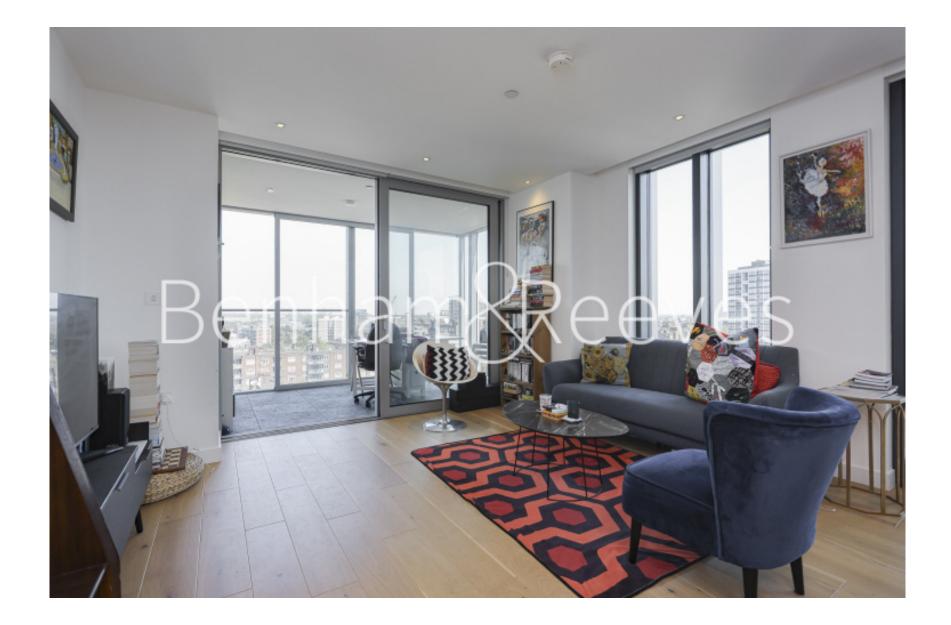

### 🛋 1 Bedroom 🛛 🛱 1 Bathroom 🕮 Furnished

Modern apartment, with winter garden overlooking stunning views, situated within a prime development a short walk from Old Street Underground Station, Shoreditch Park, and Regents'Canal.

### **Property features**

Modern 1 bedroom 1 bathroom apartment, 56sqm, higher floor | Built 2019, one of the latest developments in Shoreditch | Contemporary design throughout | Direct access to private winter garden with fantastic view | Open plan kitchen with integrated appliances, with fridge | EPC-B | Contemporary bathroom with bath tub, attached with shower | Good sized bedroom with floor to ceiling wardrobe | 24h concierge, fashionable lounge, cinema room, and gym | Close to Shoreditch Park and Regents Canal