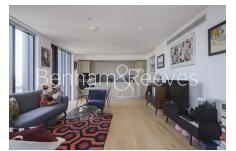

### 🛋 1 Bedroom 🛛 🛱 1 Bathroom 🕮 Furnished

Modern apartment, with winter garden overlooking stunning views, situated within a prime development a short walk from Old Street Underground Station, Shoreditch Park, and Regents'Canal.

### **Property features**

Modern 1 bedroom 1 bathroom apartment, 56sqm, higher floor | Built 2019, one of the latest developments in Shoreditch | Contemporary design throughout | Direct access to private winter garden with fantastic view | Open plan kitchen with integrated appliances, with fridge | EPC-B | Contemporary bathroom with bath tub, attached with shower | Good sized bedroom with floor to ceiling wardrobe | 24h concierge, fashionable lounge, cinema room, and gym | Close to Shoreditch Park and Regents Canal