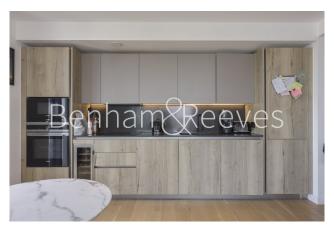

### **Property features**

Modern 1 bedroom 1 bathroom apartment, 56sqm, higher floor | Built 2019, one of the latest developments in Shoreditch | Contemporary design throughout | Direct access to private winter garden with fantastic view | Open plan kitchen with integrated appliances, with fridge | EPC-B | Contemporary bathroom with bath tub, attached with shower | Good sized bedroom with floor to ceiling wardrobe | 24h concierge, fashionable lounge, cinema room, and gym | Close to Shoreditch Park and Regents Canal