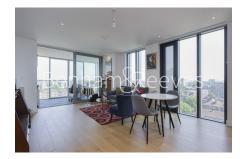

### 🛋 1 Bedroom 🛛 🛱 1 Bathroom 🕮 Furnished

Modern apartment, with winter garden overlooking stunning views, situated within a prime development a short walk from Old Street Underground Station, Shoreditch Park, and Regents'Canal.

### **Property features**

Modern 1 bedroom 1 bathroom apartment, 56sqm, higher floor | Built 2019, one of the latest developments in Shoreditch | Contemporary design throughout | Direct access to private winter garden with fantastic view | Open plan kitchen with integrated appliances, with fridge | EPC-B | Contemporary bathroom with bath tub, attached with shower | Good sized bedroom with floor to ceiling wardrobe | 24h concierge, fashionable lounge, cinema room, and gym | Close to Shoreditch Park and Regents Canal