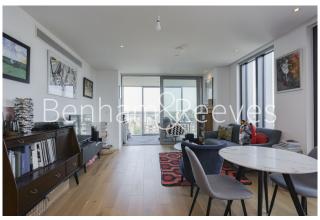

### 🛋 1 Bedroom 🛛 🛱 1 Bathroom 🕮 Furnished

Modern apartment, with winter garden overlooking stunning views, situated within a prime development a short walk from Old Street Underground Station, Shoreditch Park, and Regents'Canal.

### **Property features**

Modern 1 bedroom 1 bathroom apartment, 56sqm, higher floor | Built 2019, one of the latest developments in Shoreditch | Contemporary design throughout | Direct access to private winter garden with fantastic view | Open plan kitchen with integrated appliances, with fridge | EPC-B | Contemporary bathroom with bath tub, attached with shower | Good sized bedroom with floor to ceiling wardrobe | 24h concierge, fashionable lounge, cinema room, and gym | Close to Shoreditch Park and Regents Canal