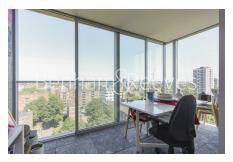

### 🛋 1 Bedroom 🛛 🛱 1 Bathroom 🕮 Furnished

Modern apartment, with winter garden overlooking stunning views, situated within a prime development a short walk from Old Street Underground Station, Shoreditch Park, and Regents'Canal.

### **Property features**

Modern 1 bedroom 1 bathroom apartment, 56sqm, higher floor | Built 2019, one of the latest developments in Shoreditch | Contemporary design throughout | Direct access to private winter garden with fantastic view | Open plan kitchen with integrated appliances, with fridge | EPC-B | Contemporary bathroom with bath tub, attached with shower | Good sized bedroom with floor to ceiling wardrobe | 24h concierge, fashionable lounge, cinema room, and gym | Close to Shoreditch Park and Regents Canal