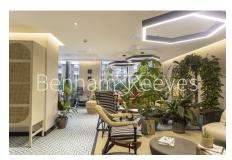

### **Property features**

Modern 1 bedroom 1 bathroom apartment, 56sqm, higher floor | Built 2019, one of the latest developments in Shoreditch | Contemporary design throughout | Direct access to private winter garden with fantastic view | Open plan kitchen with integrated appliances, with fridge | EPC-B | Contemporary bathroom with bath tub, attached with shower | Good sized bedroom with floor to ceiling wardrobe | 24h concierge, fashionable lounge, cinema room, and gym | Close to Shoreditch Park and Regents Canal