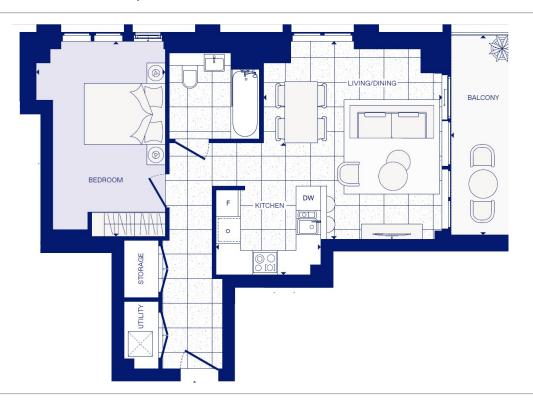

## **Property features**

Luxury One Bedroom Apartment | Porcelain Floors, Underfloor Heating & Full-Length Windows | Open Plan Reception Area With Dual Aspect | Private Balcony With Views Of The City & Canary Wharf | Fitted Kitchen With Fully Integrated Appliances | EPC-B | Double Bedroom Equipped With Fitted Wardrobe | Bespoke Family Size Bathroom | Close To The City, Canary Wharf, Brick Lane & Shoreditch | Short Walk To Whitechapel Station