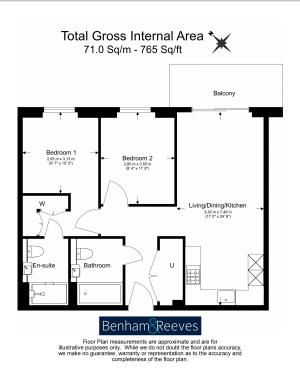

**Bower House, Silkstream, NW9** 

£542 per week, £2,350 per month + fees

 ■ 2 Bedrooms
 ■ 2 Bathrooms
 ■ Furnished

Bright and spacious apartment, situated within a stunning development in Hendon.

Please click here for full detail

## **Property features**

Brand new | Two Double Bedrooms | Private Balcony with Scenic Views | 24 Concierge Services | Communal Roof Garden & Communal Cinema Room | EPC-B | On Site GYM | fully fitted kitchen | Great Transport Links