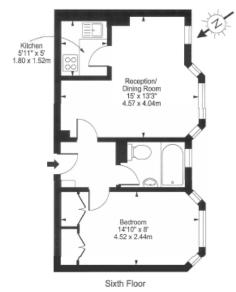

## Chelsea Cloisters Approx. Gross Internal Area 384 Sq Ft - 35.67 Sq M

For Illustration Purposes Only - Not To Scale Floor Plan by Humble Spy Photography Ltd.

This foreign should be used as a general or first to guidance only and does not consider to whole or in operation of the control of the contro