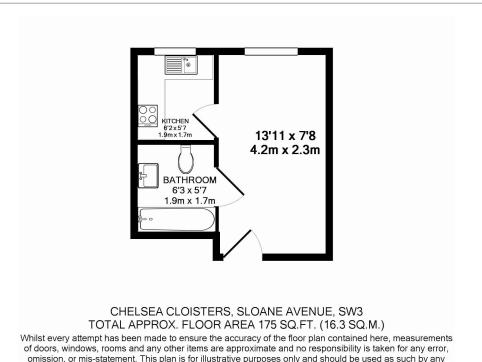

## **Chelsea Cloisters, Sloane Avenue SW3**

£370 per week, £1,603 per month + fees

## ■ Studio ■ 1 Bathroom ■ Furnished

A stunning, interior-designed 175 sq ft STUDIO apartment situated in the highly-desirable CHELSEA CLOISTERS on Sloane Avenue. Residents benefit from 24 Hr CONCIERGE, a variety of local shops, restaurants & cafes. Rent includes HOT WATER & HEATING.

## **Property features**

Studio | Bathroom | Kitchen | Furnished | 24 Hr Concierge | EPC-C | Hot Water & Heating Incl | 175 sq ft | South Kensington & Sloane Square Tube Stations

For more information about this property, please call our Knightsbridge branch on

Made with Metropix ©2014