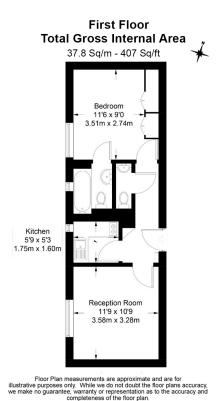

**Chelsea Cloisters, Sloane Avenue SW3** 

£530 per week, £2,297 per month + fees

■ 1 Bedroom

☐ 1 Bathroom ☐ Furnished

A well-appointed 407 sq ft ONE-BEDROOM apartment situated in a quiet position of the popular CHELSEA CLOISTERS on Sloane Avenue. Residents benefit from 24-Hr Concierge and nearby shops & cafes. SOUTH KENSINGTON STATION is a short walk. Rent includes HOT WATER & HEATING.

## **Property features**

1 Bedroom | Hot Water & Heating included | 407 sq ft | Reception | 24 Hr Porter | EPC-C | Furnished | South Kensington Station | Sloane Square Station

For more information about this property, please call our Knightsbridge branch on