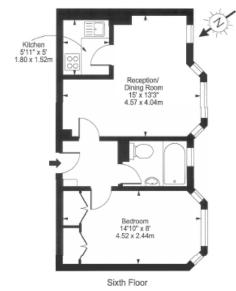

## Chelsea Cloisters Approx. Gross Internal Area 384 Sq Ft - 35.67 Sq M

For Illustration Purposes Only - Not To Scale Floor Plan by Humble Spy Photography Ltd.

This Sorp plan should be used as a general order for large and does not consider in whole or in part or other orgetted.

Any intending accordance of large and extense double discharged by femalines by injection, esteptic, especials and fell survey as to be concluded and control scale and control scal