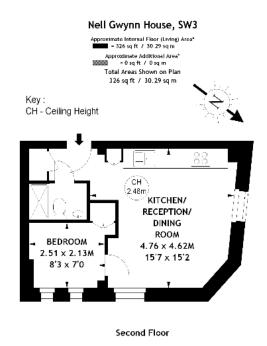

**Nell Gwynn House, Sloane Avenue, SW3** 

£625 per week, £2,708 per month + fees

A neatly-appointed 326 sq ft ONE-BEDROOM apartment in the popular NELL GWYNN HOUSE on Sloane Avenue. Residents benefit from a short walk to South Kensington & Sloane Square Stations, the trendy King's Road & Knightsbridge. Rent includes 24 Hr Concierge, HOT WATER & HEATING.

020 7581 2112

£625 per week, £2,708 per month + fees

 $Illustration for identification purposes only, not to scale \\ All measurements are maximum, and includes wardrobes and window bays where applicable \\$ 