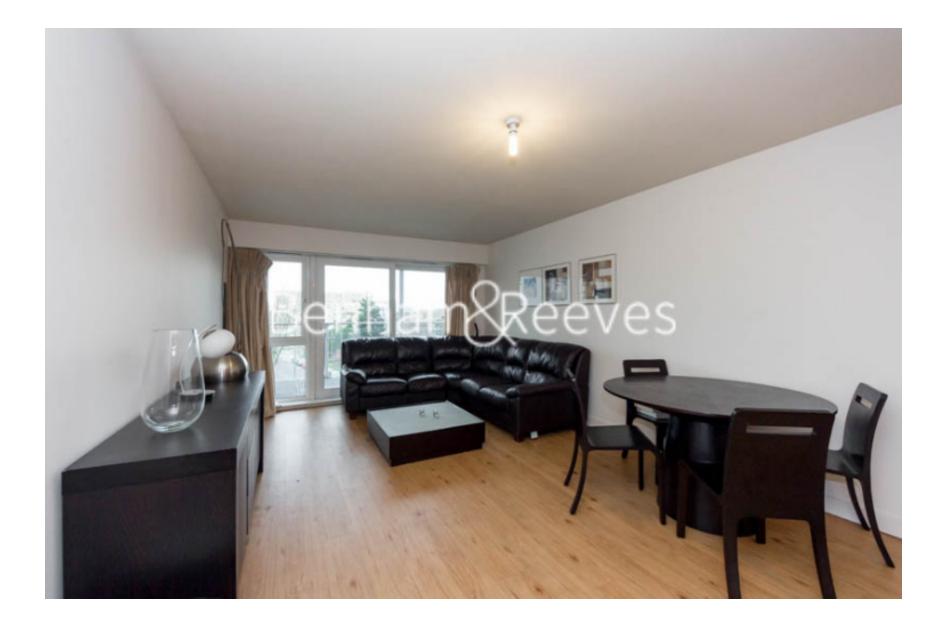

## 🛋 2 Bedrooms 🛛 🛁 2 Bathrooms 🖉 Furnished

\*\*ON SITE AGENT\*\*

Stylish bright 3rd floor apartment with underground parking in the same building, situated in a desirable development with a host of resident facilities, in North West London. Conveniently positioned 0.4 miles from Colindale Underground Station (Northern Line). EPC – C

### **Property features**

Selection of Amenities On-site | Well Tended Communal Gardens | Private Balcony | Tastefully Furnished | Situated within Beaufort Park, Colindale NW9 | EPC-C | Available to rent from the start of April 2024 | 24 Hour Estate Management | Secure Underground Unallocated Parking | 0.4 miles to Colindale Underground Station