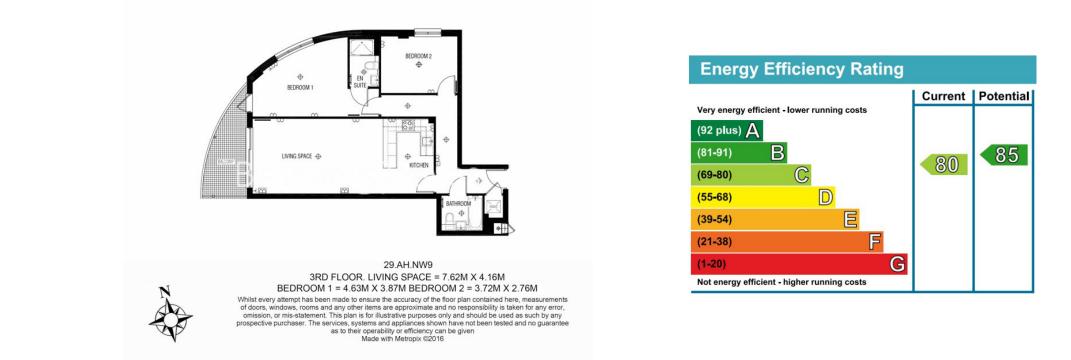

## 🛋 2 Bedrooms 🛛 🛁 2 Bathrooms 🖉 Furnished

\*\*ON SITE AGENT\*\*

Stylish bright 3rd floor apartment with underground parking in the same building, situated in a desirable development with a host of resident facilities, in North West London. Conveniently positioned 0.4 miles from Colindale Underground Station (Northern Line). EPC – C

### **Property features**

Selection of Amenities On-site | Well Tended Communal Gardens | Private Balcony | Tastefully Furnished | Situated within Beaufort Park, Colindale NW9 | EPC-C | Available to rent from the start of April 2024 | 24 Hour Estate Management | Secure Underground Unallocated Parking | 0.4 miles to Colindale Underground Station