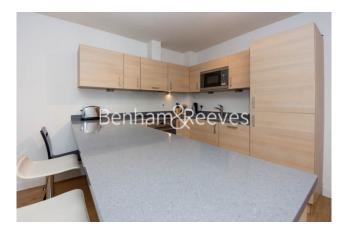

## 🛋 2 Bedrooms 🛛 🛁 2 Bathrooms 🖉 Furnished

\*\*ON SITE AGENT\*\*

Stylish bright 3rd floor apartment with underground parking in the same building, situated in a desirable development with a host of resident facilities, in North West London. Conveniently positioned 0.4 miles from Colindale Underground Station (Northern Line). EPC – C

### **Property features**

Selection of Amenities On-site | Well Tended Communal Gardens | Private Balcony | Tastefully Furnished | Situated within Beaufort Park, Colindale NW9 | EPC-C | Available to rent from the start of April 2024 | 24 Hour Estate Management | Secure Underground Unallocated Parking | 0.4 miles to Colindale Underground Station