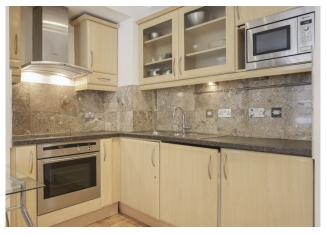

### **Property features**

Manhattan Studio | 1 Bathroom | 24 Hour Concierge | Furnished | Fitted Kitchen | EPC-C | 290 Sq ft | Rent includes Hot Water & Heating | Neutral Decor | Nearby South Kensington Tube Station