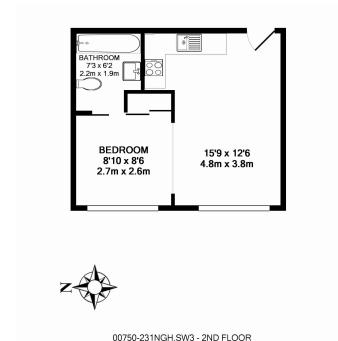

# Nell Gwynn House, Sloane Avenue, Chelsea, SW3

£500 per week, £2,167 per month + fees

www.benhams.com

of doors, windows, rooms and any other items are approximate and no responsibility is taken for any error, omission, or mis-statement. This plan is for illustrative purposes only and should be used as such by any prospective purchaser. The services, systems and appliances shown have not been tested and no guarantee as to their operability or efficiency can be given Made with Metropix ©2016

TOTAL APPROX. FLOOR AREA 295 SQ.FT. (27.4 SQ.M.) Whilst every attempt has been made to ensure the accuracy of the floor plan contained here, measurements