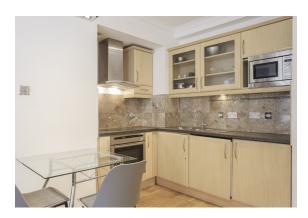

### **Property features**

Manhattan Studio | 1 Bathroom | 24 Hour Concierge | Furnished | Fitted Kitchen | EPC-C | 290 Sq ft | Rent includes Hot Water & Heating | Neutral Decor | Nearby South Kensington Tube Station