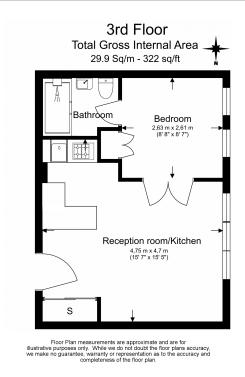

**Nell Gwynn House, Sloane Avenue, SW3** 

£680 per week, £2,947 per month + fees

■ 1 Bedroom ■ 1 Bathroom ■ Furnished

A gorgeous 323 Sq Ft ONE-BEDROOM apartment with wood flooring on the 3rd Floor of the popular NELL GWYNN HOUSE in CHELSEA and just minutes to The Kings Road & South Kensington Station. Rent includes HOT WATER & HEATING.

## **Property features**

1 Bedroom | 1 Bathroom | 24 Hr Concierge | Fully-Fitted Kitchen | Hot Water & Heating Included | EPC-C | Furnished | Hot Water & Heating Included | Lift | Nearby South Kensington and Sloane Square Station