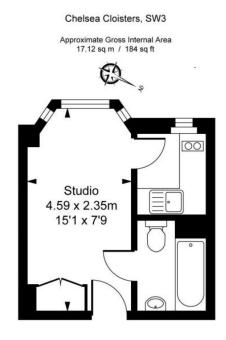

**Chelsea Cloisters, Sloane Avenue, SW3** 

£370 per week, £1,603 per month + fees

A delightful 184 sq ft STUDIO apartment in the popular CHELSEA CLOISTERS on Sloane Avenue. This well-presented flat offers cosy accommodation and the benefit of 24 Hr CONCIERGE, a variety of local shops & lifestyle amenities & excellent transport services. Rent includes HOT WATER & HEATING.

## **Property features**

Studio | Kitchen | Bathroom | Furnished | Hot Water & Heating Incl | EPC-C | 182 sq ft | 24 Hr Concierge | Close To Shops & Lifestyle Amenities | 7 Minutes To South Kensington Station