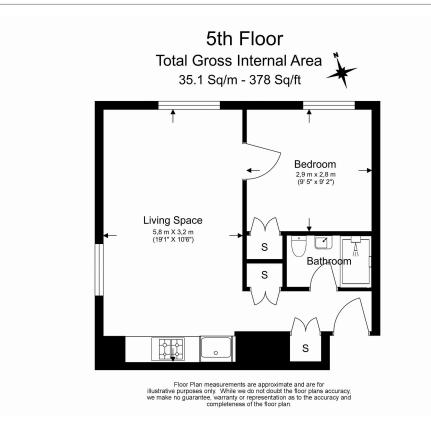

Please click here for full detail

Property features 1 Bedroom | 1 Bathroom | Reception | Kitchenette | 24 Hr Concierge | EPC-C | Hot Water & Heating Incl | Furnished | 320 sq ft | Nearby South Kensington and Sloane Square