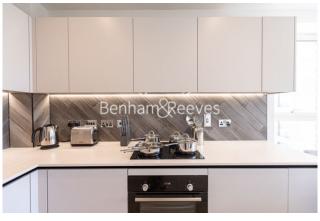

## **Property features**

Well-Equipped Kitchen | Concierge | Shared workspace/meeting area | Balcony | Wood Floors | EPC-B | Furnished | Full Height Windows | Nearby Slough British Rail Station

For more information about this property, please call our Ealing branch on