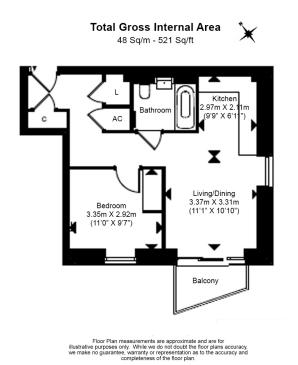

Memorial Avenue, Slough, SL1

£312 per week, £1,352 per month + fees

□ 1 Bedroom □ 1 Bathroom □ Furnished

This Stunning apartment is situated in an outstanding Berkeley development in Slough, within the Royal county of Berkshire. Perfectly located for the amenities of Slough and within walking distance of Slough British Rail Station (with fast links to London Heathrow & Paddington).

## **Property features**

Well-Equipped Kitchen | Concierge | Shared workspace/meeting area | Balcony | Wood Floors | EPC-B | Furnished | Full Height Windows | Nearby Slough British Rail Station

For more information about this property, please call our Ealing branch on