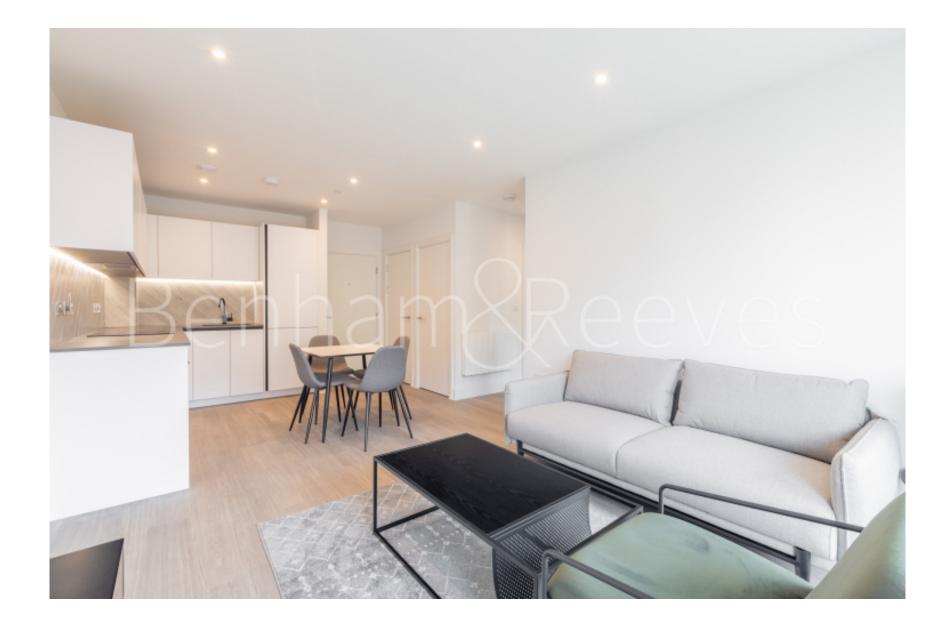

# **Exploration Way, Slough, SL1** £335 per week, £1,452 per month + fees

### 🛋 1 Bedroom 🖼 1 Bathroom 🕮 Furnished

This Stunning apartment is situated in an outstanding Berkeley development in Slough, within the Royal County of Berkshire. Perfectly located for the amenities of Slough and within walking distance of Slough British Rail Station (with fast links to London Heathrow & Paddington).

### **Property features**

Concierge | Gym | Cinema room | Residents lounge | Roof terrace (coming soon) | EPC-B | Work space (coming soon) | Balcony | Wood floors | Near Slough Station

For more information about this property, please call our Southall branch on