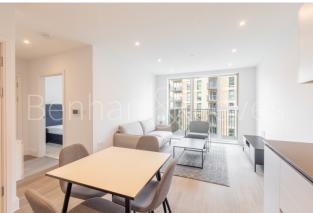

# **Exploration Way, Slough, SL1** £335 per week, £1,452 per month + fees

### 🛋 1 Bedroom 🖼 1 Bathroom 🕮 Furnished

This Stunning apartment is situated in an outstanding Berkeley development in Slough, within the Royal County of Berkshire. Perfectly located for the amenities of Slough and within walking distance of Slough British Rail Station (with fast links to London Heathrow & Paddington).

### **Property features**

Concierge | Gym | Cinema room | Residents lounge | Roof terrace (coming soon) | EPC-B | Work space (coming soon) | Balcony | Wood floors | Near Slough Station

For more information about this property, please call our Southall branch on