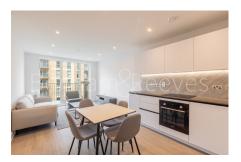

# **Exploration Way, Slough, SL1** £335 per week, £1,452 per month + fees

### 🛋 1 Bedroom 🖼 1 Bathroom 🕮 Furnished

This Stunning apartment is situated in an outstanding Berkeley development in Slough, within the Royal County of Berkshire. Perfectly located for the amenities of Slough and within walking distance of Slough British Rail Station (with fast links to London Heathrow & Paddington).

### **Property features**

Concierge | Gym | Cinema room | Residents lounge | Roof terrace (coming soon) | EPC-B | Work space (coming soon) | Balcony | Wood floors | Near Slough Station

For more information about this property, please call our Southall branch on