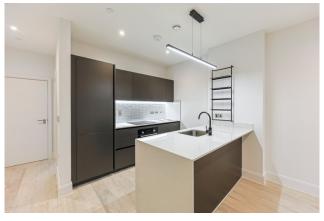

Memorial Avenue, Slough, SL1

£335 per week, £1,452 per month + fees

□ 1 Bedroom □ 1 Bathroom □ Furnished

This Stunning apartment is situated in an outstanding Berkeley development in Slough, within the Royal County of Berkshire. Perfectly located for the amenities of Slough and within walking distance of Slough Station (Elizabeth line).

## **Property features**

Concierge | Gym | Cinema room | Residents lounge | Roof terrace | EPC-B | Work space | Furnished | Nearby Slough Station

For more information about this property, please call our Southall branch on