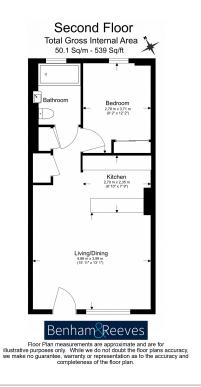

Memorial Avenue, Slough, SL1

£335 per week, £1,452 per month + fees

□ 1 Bedroom □ 1 Bathroom □ Furnished

This Stunning apartment is situated in an outstanding Berkeley development in Slough, within the Royal County of Berkshire. Perfectly located for the amenities of Slough and within walking distance of Slough Station (Elizabeth line).

## **Property features**

Concierge | Gym | Cinema room | Residents lounge | Roof terrace | EPC-B | Work space | Furnished | Nearby Slough Station

For more information about this property, please call our Southall branch on