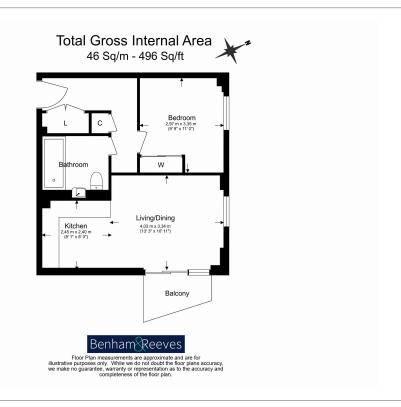

# □ 1 Bedroom □ 1 Bathroom □ Furnished

This superb 4th floor apartment is situated in an outstanding Berkeley development in Slough, within the Royal County of Berkshire. Perfectly located for the amenities of Slough and within walking distance of Slough Station (Elizabeth line).

### **Property features**

1 Bedroom | Bathrooms | Reception | Concierge | Cinema room | EPC-C | Balcony | Gym | Slough Station (Elizabeth line)

For more information about this property, please call our Southall branch on