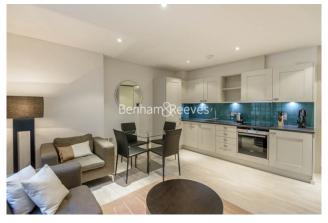

## **Property features**

One Bedroom | One Bathroom | Reception | Furnished | Fitted Kitchen | EPC-C | 472 Sq Ft | Bespoke Features | Close To St Pauls, Farringdon, Barbican & Chancery Lane | St Pauls (Central Line) & Farringdon Station