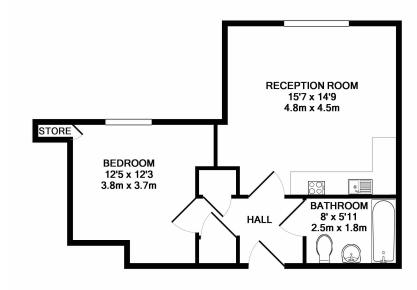

## Cock Lane, Snow Hill, EC1A

£600 per week, £2,600 per month + fees

301TBA.EC1A TOTAL APPROX. FLOOR AREA 463 SQ.FT. (43.0 SQ.M.)

Whilst every attempt has been made to ensure the accuracy of the floor plan contained here, measurements of doors, windows, rooms and any other items are approximate and no responsibility is taken for any error, omission, or mis-statement. This plan is for illustrative purposes only and should be used as such by any prospective purchaser. The services, systems and appliances shown have not been tested and no guarantee as to their operability or efficiency can be given Made with Metrooix @2017