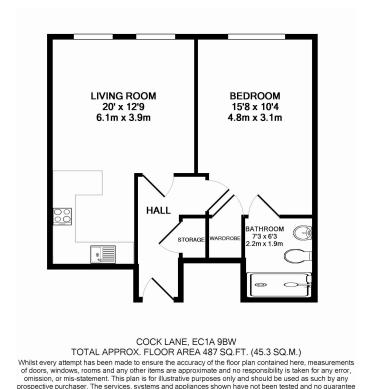

## Cock Lane, Snow Hill, EC1A

£612 per week, £2,650 per month + fees

as to their operability or efficiency can be given
Made with Metropix ©2013