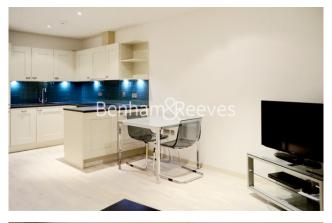

## **Property features**

One Bedroom | One Bathroom | Reception | Furnished | Fitted Kitchen | EPC-C | 472 Sq Ft | Bespoke Features | Close To St Pauls, Farringdon, Barbican & Chancery Lane | St Pauls (Central Line) & Farringdon