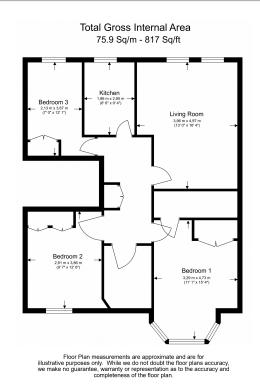

**Goldhurst Terrace, South Hampstead, NW6** 

£692 per week, £3,000 per month + fees

■ 3 Bedrooms □ 2 Bathrooms □ Furnished

Tastefully renovated, spacious apartment set in a handsome red-brick Victorian façade within easy walking distance of fashionable West Hamstead and Finchley Road. Ideally located for South Hamstead Station.

## **Property features**

Newly Refurbished | Wood Floors | Furnished | En-Suite | Built In Wardrobes | EPC-D | High Standard | First Floor Conversion | Well-proportioned throughout | Nearby Finchley Road Underground