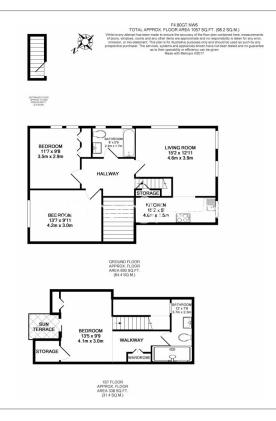

**Goldhurst Terrace, South Hampstead, NW6** 

£715 per week, £3,098 per month + fees

■ 3 Bedrooms ■ 2 Bathrooms ■ Furnished

Bright and spacious duplex apartment moments from the amenities of Finchley Road. The property is close to South Hampstead Overground Station and Swiss Cottage (Jubilee Line) underground station

## **Property features**

3 Bedrooms | 2 Bathrooms | Reception | Furnished | Fitted Kitchen | EPC-E | Amenities of Finchley Road | Balcony | Nearby Finchley Road Station

For more information about this property, please call our Hampstead branch on