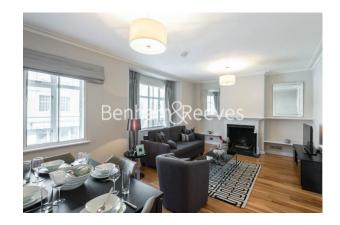

## ■ 1 Bedroom ■ 1 Bathroom □ Furnished

An urban-chic 570 sq ft ONE-BEDROOM apartment overlooking the BROMPTON ROAD oppostied Aubaine. This spacious flat features wood floors throughout. Brompton Road enjoys a prime position near Walton Street, The King's Road & KNIGHTSBRIDGE.

## **Property features**

Bedroom | Bathroom | Reception | Separate Kitchen | Furnished | EPC-E | 570 sq ft | 1st Floor | 5 Minutes to Knightsbridge | South Kensington Station

For more information about this property, please call our Knightsbridge branch on