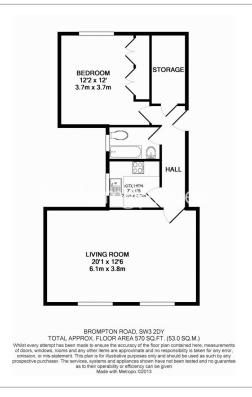

## ■ 1 Bedroom ■ 1 Bathroom □ Furnished

An urban-chic 570 sq ft ONE-BEDROOM apartment overlooking the BROMPTON ROAD oppostied Aubaine. This spacious flat features wood floors throughout. Brompton Road enjoys a prime position near Walton Street, The King's Road & KNIGHTSBRIDGE.

## **Property features**

Bedroom | Bathroom | Reception | Separate Kitchen | Furnished | EPC-E | 570 sq ft | 1st Floor | 5 Minutes to Knightsbridge | South Kensington Station

For more information about this property, please call our Knightsbridge branch on