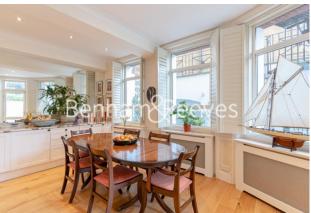

### 🛋 2 Bedrooms 🖼 2 Bathrooms 🕮 Furnished

A superb 1,044 sq ft TWO-BEDROOM garden apartment that is unusually bright & features a private TERRACE leading to stunning communal GARDENS, in the fashionable OLD BROMPTON ROAD. This interior designed property is inspiring and perfect for the discerning resident who demands exceptional quality. Residents will enjoy the local area which boasts wonderful restaurants, bars, pubs & shops. GLOUCESTER ROAD STATION is a short walk.

### **Property features**

2 Bedrooms | 2 Bathrooms | 1,044 sq ft | Private Patio | Communal Garden | EPC-D | Kitchen/Dining Area | Furnished | South Kensington Location | Gloucester Road & South Kensington Station