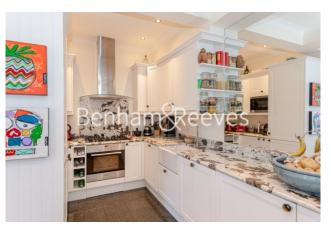

### 🛋 2 Bedrooms 🖼 2 Bathrooms 🕮 Furnished

A superb 1,044 sq ft TWO-BEDROOM garden apartment that is unusually bright & features a private TERRACE leading to stunning communal GARDENS, in the fashionable OLD BROMPTON ROAD. This interior designed property is inspiring and perfect for the discerning resident who demands exceptional quality. Residents will enjoy the local area which boasts wonderful restaurants, bars, pubs & shops. GLOUCESTER ROAD STATION is a short walk.

### **Property features**

2 Bedrooms | 2 Bathrooms | 1,044 sq ft | Private Patio | Communal Garden | EPC-D | Kitchen/Dining Area | Furnished | South Kensington Location | Gloucester Road & South Kensington Station