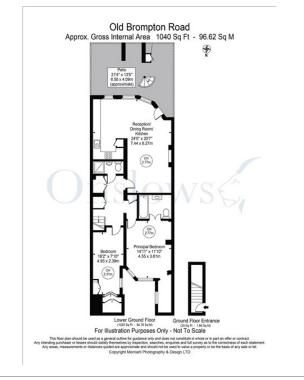

### 🛋 2 Bedrooms 🖼 2 Bathrooms 🕮 Furnished

A superb 1,044 sq ft TWO-BEDROOM garden apartment that is unusually bright & features a private TERRACE leading to stunning communal GARDENS, in the fashionable OLD BROMPTON ROAD. This interior designed property is inspiring and perfect for the discerning resident who demands exceptional quality. Residents will enjoy the local area which boasts wonderful restaurants, bars, pubs & shops. GLOUCESTER ROAD STATION is a short walk.

### **Property features**

2 Bedrooms | 2 Bathrooms | 1,044 sq ft | Private Patio | Communal Garden | EPC-D | Kitchen/Dining Area | Furnished | South Kensington Location | Gloucester Road & South Kensington Station