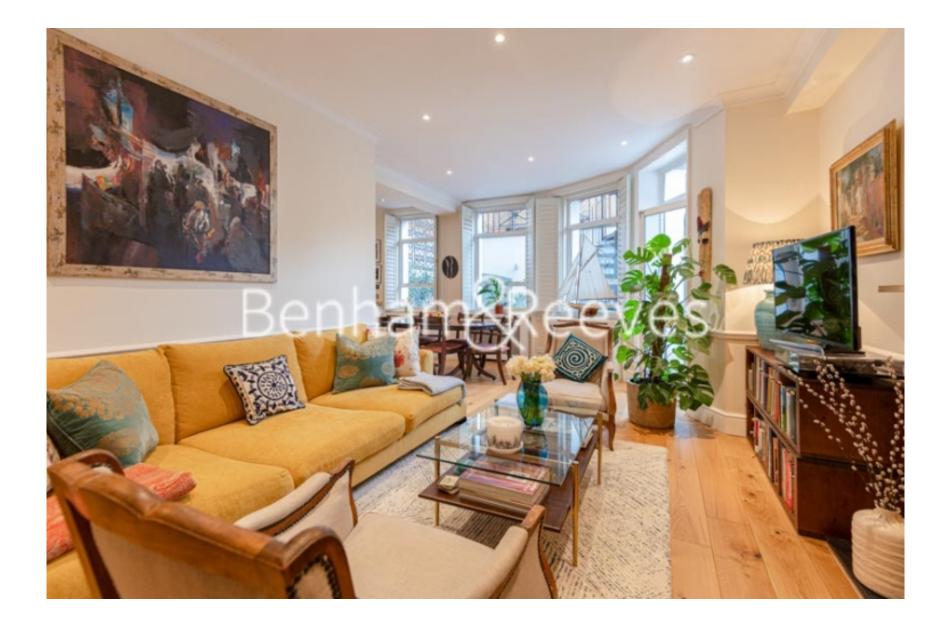

### 🛋 2 Bedrooms 🖼 2 Bathrooms 🕮 Furnished

A superb 1,044 sq ft TWO-BEDROOM garden apartment that is unusually bright & features a private TERRACE leading to stunning communal GARDENS, in the fashionable OLD BROMPTON ROAD. This interior designed property is inspiring and perfect for the discerning resident who demands exceptional quality. Residents will enjoy the local area which boasts wonderful restaurants, bars, pubs & shops. GLOUCESTER ROAD STATION is a short walk.

### **Property features**

2 Bedrooms | 2 Bathrooms | 1,044 sq ft | Private Patio | Communal Garden | EPC-D | Kitchen/Dining Area | Furnished | South Kensington Location | Gloucester Road & South Kensington Station