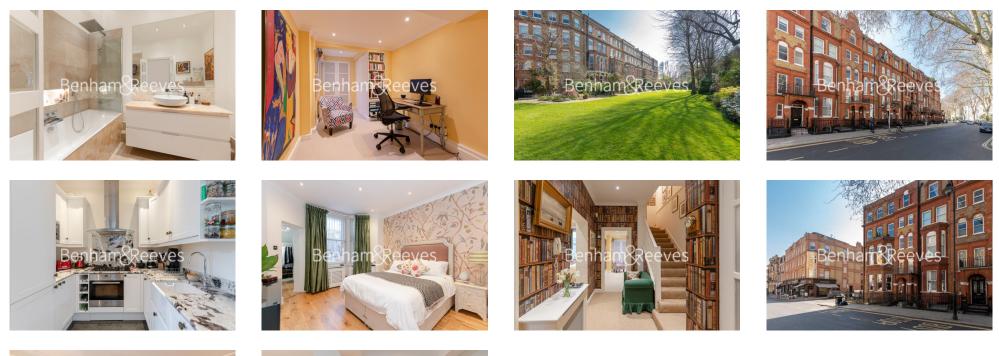

### 🛋 2 Bedrooms 🖼 2 Bathrooms 🕮 Furnished

A superb 1,044 sq ft TWO-BEDROOM garden apartment that is unusually bright & features a private TERRACE leading to stunning communal GARDENS, in the fashionable OLD BROMPTON ROAD. This interior designed property is inspiring and perfect for the discerning resident who demands exceptional quality. Residents will enjoy the local area which boasts wonderful restaurants, bars, pubs & shops. GLOUCESTER ROAD STATION is a short walk.

### **Property features**

2 Bedrooms | 2 Bathrooms | 1,044 sq ft | Private Patio | Communal Garden | EPC-D | Kitchen/Dining Area | Furnished | South Kensington Location | Gloucester Road & South Kensington Station