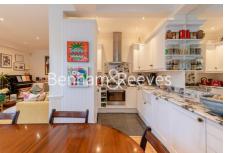

### 🛋 2 Bedrooms 🖼 2 Bathrooms 🕮 Furnished

A superb 1,044 sq ft TWO-BEDROOM garden apartment that is unusually bright & features a private TERRACE leading to stunning communal GARDENS, in the fashionable OLD BROMPTON ROAD. This interior designed property is inspiring and perfect for the discerning resident who demands exceptional quality. Residents will enjoy the local area which boasts wonderful restaurants, bars, pubs & shops. GLOUCESTER ROAD STATION is a short walk.

### **Property features**

2 Bedrooms | 2 Bathrooms | 1,044 sq ft | Private Patio | Communal Garden | EPC-D | Kitchen/Dining Area | Furnished | South Kensington Location | Gloucester Road & South Kensington Station