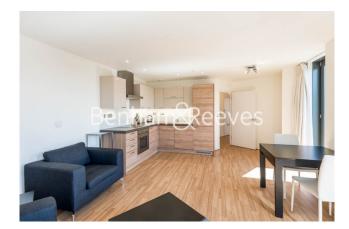

## 🛋 1 Bedroom 🛛 🛱 1 Bathroom 🕮 Furnished

Modern 12th floor apartment with stunning views situated in a sought-after development next to Hackney Marshes. Perfectly located a short walk from Homerton Station.

### **Property features**

1 Bedroom | 1 Bathroom | Open Planed Reception | Furnished | Fitted Kitchen | EPC-B | Balcony | 24 Hour Concierge | Residence Gym | Nearby Homerton Rail Station

For more information about this property, please call our Canary Wharf branch on