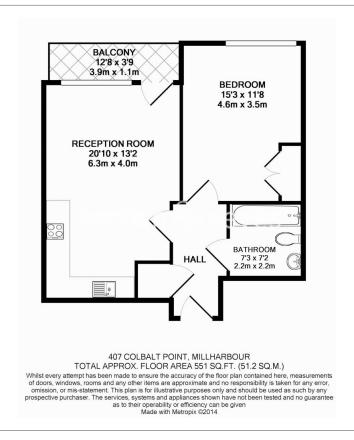

Millharbour, South Quay, E14

£485 per week, £2,102 per month + fees

■ 1 Bedroom ■ 1 Bathroom □ Furnished

A modern 4th floor apartment excellently located in the South Quay area, within walking distance of Canary Wharf. Parking available by separate negotiation.

## **Property features**

One Double Bedroom | Family Sized Bathroom | Open Planned Living | Furnished | Modern Fitted Kitchen | EPC-B | 4th floor | 24 Hour Concierge | Residence Gym | South Quay DLR station