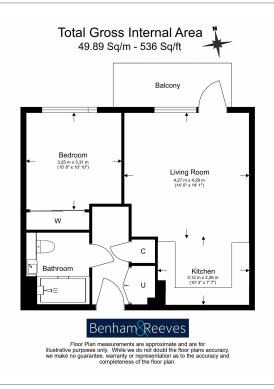

# ■ 1 Bedroom ■ 1 Bathroom □ Furnished

This stunning apartment is situated in an outstanding diverse Berkeley development on the Western fringe of London featuring great views of the surrounding landscaped gardens. Southall Station (Zone 4), a strategic stop on the super-fast Elizabeth Line.

### **Property features**

Concierge | Gym | Cinema room | Residents lounge | Balcony | EPC-B | Wood floors | Full Height Windows | Well-Equipped Kitchen | Nearby Southall Station

For more information about this property, please call our Southall branch on